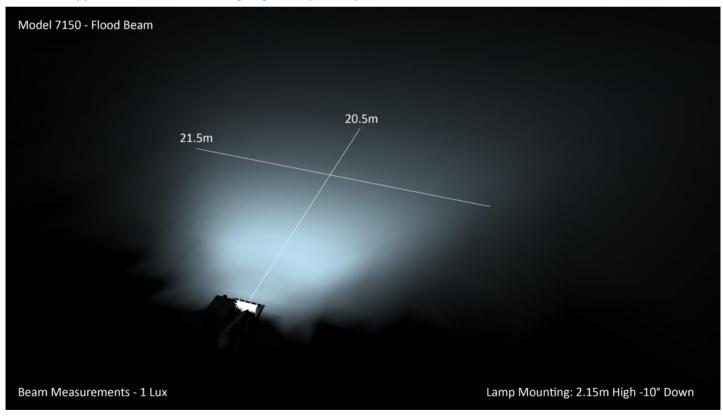

#### Photometric Specifications

Raw Lumen Output5,400Effective Lumen Output4,500Nominal LED Color Temperature5000 K

**Beam Pattern(s)** Forward Lighting - Flood (Standard)