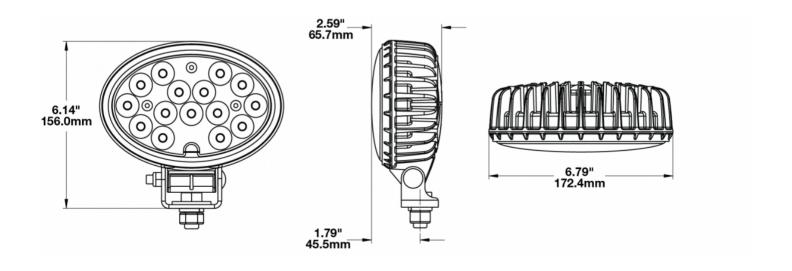

# 1801581

Product Information

**Description** Model 7150 - 12/24V LED Worklight

- Flood Beam

 Height
 155.96 mm / 6.14 in

 Width
 172.47 mm / 6.79 in

 Depth
 77.11 mm / 3.04 in

**Shape** Oval

Connector or WiringDeutsch DT04-2PMating ConnectorDeutsch DT06-2SProduct Weight2.10 lbs / 0.95 kgsShipping Weight2.10 lbs / 0.95 kgs

Product Dimensions