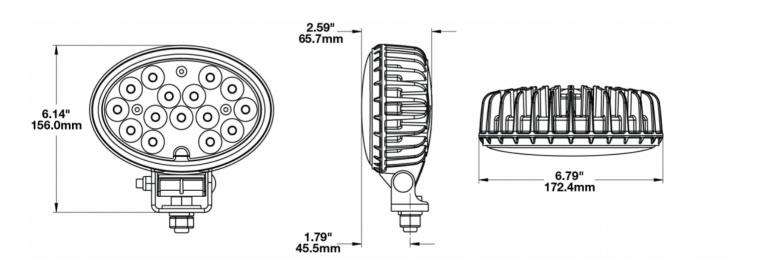

### Product Information

| Description |
|-------------|
|-------------|

|                               | - Flood Beam        |
|-------------------------------|---------------------|
| Height                        | 155.96 mm / 6.14 ir |
| Width                         | 172.47 mm / 6.79 ir |
| Depth                         | 77.11 mm / 3.04 in  |
| Shape                         | Oval                |
| Outer Lens Material           | Polycarbonate       |
| Outer Lens Color              | Clear               |
| Housing Material              | Die-Cast Aluminum   |
| Housing Color                 | Black               |
| Mounting Hardware Description | (x1) 1/2"-13 x 1"   |
| Minimum Operating Temperature | -40 °C              |
| Maximum Operating Temperature | 65 °C               |
| Connector or Wiring           | Deutsch DT04-2P     |
| Mating Connector              | Deutsch DT06-2S     |
| Product Weight                | 2.10 lbs / 0.95 kgs |
| Shipping Weight               | 2.10 lbs / 0.95 kgs |
|                               |                     |

Model 7150 - 12/24V LED Worklight - Flood Beam 155.96 mm / 6.14 in 172.47 mm / 6.79 in 77.11 mm / 3.04 in Oval Polycarbonate Clear Die-Cast Aluminum Black (x1) 1/2"-13 x 1" -40 °C 65 °C Deutsch DT04-2P Deutsch DT06-2S 2.10 lbs / 0.95 kgs

#### Product Dimensions