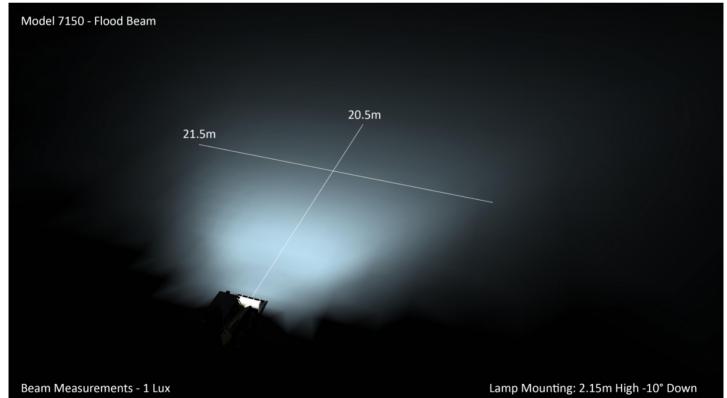

#### Photometric Specifications

| Raw Lumen Output              | 5,400                               |
|-------------------------------|-------------------------------------|
| Effective Lumen Output        | 4,500                               |
| Nominal LED Color Temperature | 5000 K                              |
| Beam Pattern(s)               | Forward Lighting - Flood (Standard) |