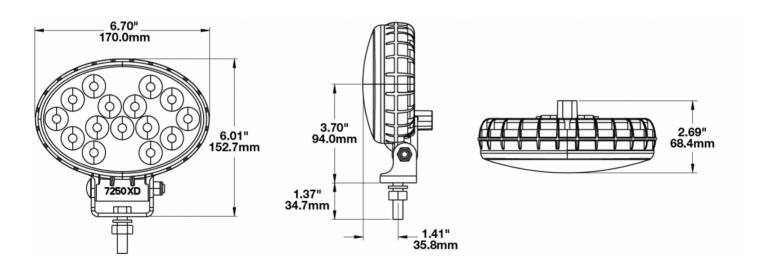

#### Product Information

| Description                   | Model 7250XD - 12/24V LED<br>Worklight - Flood Beam |
|-------------------------------|-----------------------------------------------------|
| Height                        | 152.40 mm / 6 in                                    |
| Width                         | 170.18 mm / 6.7 in                                  |
| Depth                         | 68.58 mm / 2.7 in                                   |
| Shape                         | Oval                                                |
| Outer Lens Material           | Polycarbonate                                       |
| Outer Lens Color              | Clear                                               |
| Housing Material              | Polycarbonate                                       |
| Housing Color                 | Black                                               |
| Mounting Hardware Description | (x1) 3/8-16 x 1.5" Stainless Steel<br>Hex Head Bolt |
| Minimum Operating Temperature | -40 °C                                              |
| Maximum Operating Temperature | 65 °C                                               |
| Connector or Wiring           | Deutsch DT04-2P                                     |
| Mating Connector              | Deutsch DT06-2S                                     |
| Shipping Weight               | 2.80 lbs / 1.27 kgs                                 |

#### Product Dimensions