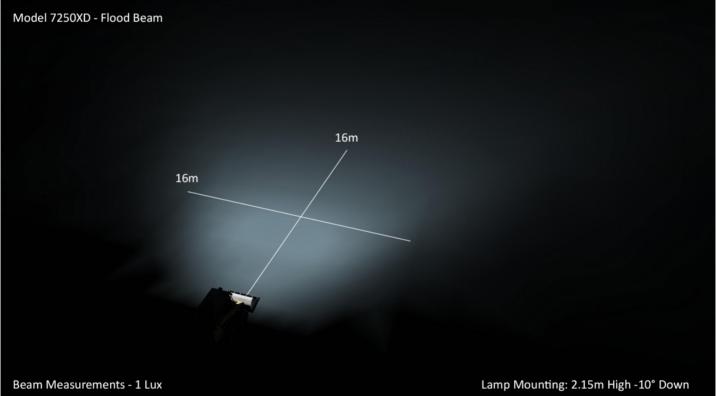

## Photometric Specifications

| Raw Lumen Output              | 3,150                               |
|-------------------------------|-------------------------------------|
| Effective Lumen Output        | 1,400                               |
| Nominal LED Color Temperature | 5000 K                              |
| Beam Pattern(s)               | Forward Lighting - Flood (Standard) |