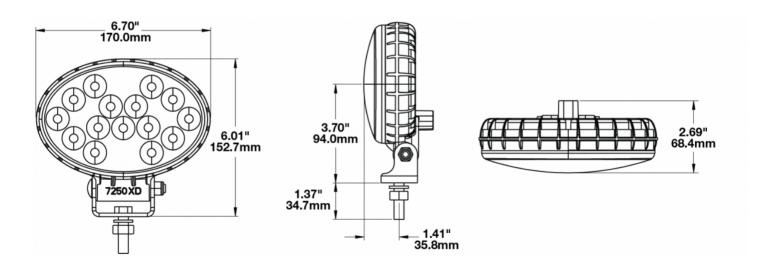

#### Product Information

| Description                   | Model 7250XD - 12/24V LED<br>Worklight - Spot Beam  |
|-------------------------------|-----------------------------------------------------|
| Height                        | 152.40 mm / 6 in                                    |
| Width                         | 170.18 mm / 6.7 in                                  |
| Depth                         | 68.58 mm / 2.7 in                                   |
| Shape                         | Oval                                                |
| Outer Lens Material           | Polycarbonate                                       |
| Outer Lens Color              | Clear                                               |
| Housing Material              | Polycarbonate                                       |
| Housing Color                 | Black                                               |
| Mounting Hardware Description | (x1) 3/8-16 x 1.5" Stainless Steel<br>Hex Head Bolt |
| Minimum Operating Temperature | -40 °C                                              |
| Maximum Operating Temperature | 65 °C                                               |
| Connector or Wiring           | Deutsch DT04-2P                                     |
| Mating Connector              | Deutsch DT06-2S                                     |
| Shipping Weight               | 2.80 lbs / 1.27 kgs                                 |

#### Product Dimensions