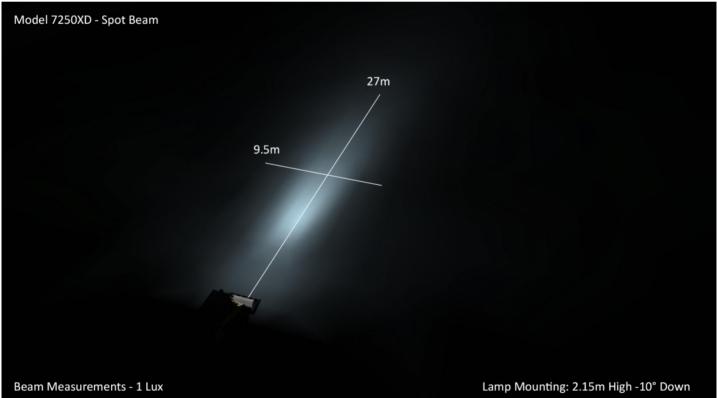

## Photometric Specifications

| Raw Lumen Output              | 3,150                   |
|-------------------------------|-------------------------|
| Effective Lumen Output        | 1,500                   |
| Nominal LED Color Temperature | 5000 K                  |
| Beam Pattern(s)               | Forward Lighting - Spot |