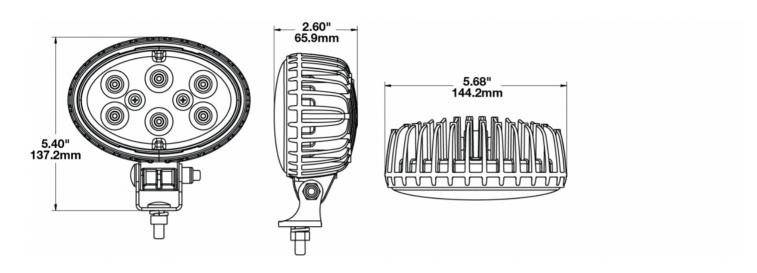

#### Description

|                               | r lood Bealth                                               |
|-------------------------------|-------------------------------------------------------------|
| Height                        | 137.16 mm / 5.4 in                                          |
| Width                         | 144.27 mm / 5.68 in                                         |
| Depth                         | 66.04 mm / 2.6 in                                           |
| Shape                         | Oval                                                        |
| Outer Lens Material           | Polycarbonate                                               |
| Outer Lens Color              | Clear                                                       |
| Housing Material              | Die-Cast Aluminum                                           |
| Housing Color                 | Black                                                       |
| Mounting Hardware Description | (x1) 5/16"-18 x 0.58" Mounting Bolt                         |
| Mounting Type                 | Universal Pedestal Mount                                    |
| Minimum Operating Temperature | -40 °C                                                      |
| Maximum Operating Temperature | 65 °C                                                       |
| Connector or Wiring           | Integrated 2-Pin Deutsch Weather-<br>Proof Socket (DT04-2P) |
| Mating Connector              | 2-Pin Deutsch Weather-Proof Plug<br>(DT06-2S)               |
| Product Weight                | 1.55 lbs / 0.7 kgs                                          |
| Shipping Weight               | 1.87 lbs / 0.85 kgs                                         |
|                               |                                                             |

#### Product Dimensions