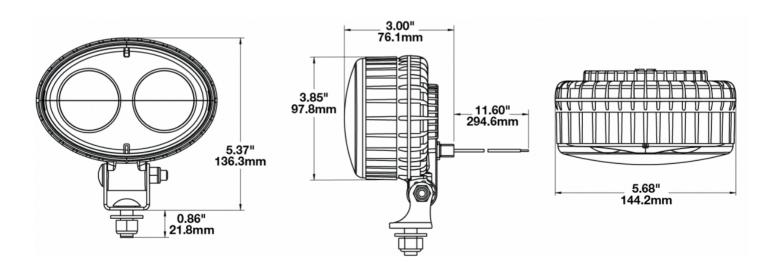

|
| Mounting Hardware Description | (x1) M10-1.5 x 25mm                                 |
| Mounting Type                 | Universal Pedestal Mou                              |
| Minimum Operating Temperature | -40 °C                                              |
| Maximum Operating Temperature | 65 °C                                               |
| Connector or Wiring           | Integrated                                          |
| Mating Connector              | AMP (#180923)                                       |
| Product Weight                | 1.31 lbs / 0.59 kgs                                 |
|                               |                                                     |

ED Safety . Zone' unt



#### **Product Dimensions**



### Electrical Specifications

| Input Voltage     | 12-110V DC                                          |
|-------------------|-----------------------------------------------------|
| Operating Voltage | 9-120V DC                                           |
| Red Wire          | Positive                                            |
| Black Wire        | Negative                                            |
| Current Draw      | 0.50A @ 12V DC<br>0.12A @ 60V DC<br>0.08A @ 110V DC |

### Photometric Specifications

| Nominal LED Color Temperature | 5000 K                  |
|-------------------------------|-------------------------|
| Beam Pattern(s)               | Forward Lighting - Spot |

#### Additional Specifications

| IP Rating     | IP69K