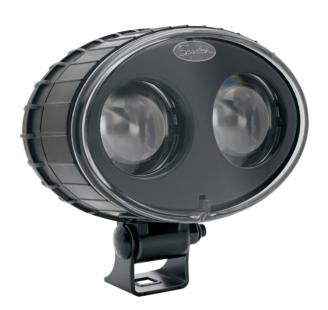

## LED Material Handling Safety Light - Model 770 BLU 1706311

#### Product Information

| Description                   | Model 770 - 12/110V LE<br>Light - Blue 'Keep Out Zo |
|-------------------------------|-----------------------------------------------------|
| Height                        | 137.16 mm / 5.4 in                                  |
| Width                         | 144.27 mm / 5.68 in                                 |
| Depth                         | 87.88 mm / 3.46 in                                  |
| Shape                         | Oval                                                |
| Outer Lens Material           | Polycarbonate                                       |
| Outer Lens Color              | Clear                                               |
| Housing Material              | Polycarbonate                                       |
| Housing Color                 | Black                                               |
| Mounting Hardware Description | (x1) M10-1.5 x 25mm                                 |
| Mounting Type                 | Universal Pedestal Mou                              |
| Minimum Operating Temperature | -40 °C                                              |
| Maximum Operating Temperature | 65 °C                                               |
| Connector or Wiring           | Integrated                                          |
| Mating Connector              | AMP (#180923)                                       |
| Product Weight                | 1.31 lbs / 0.59 kgs                                 |
|                               |                                                     |