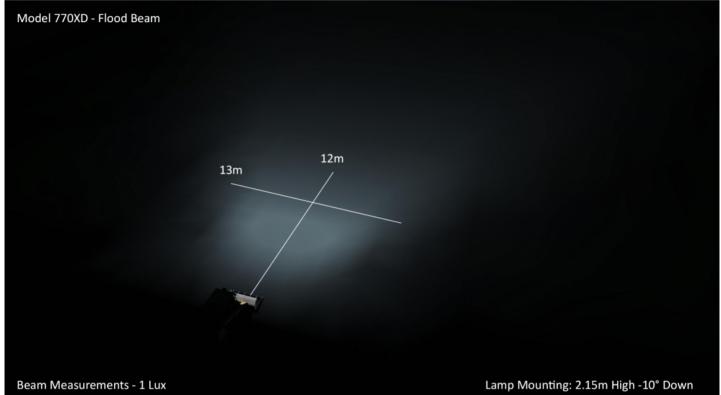

#### Photometric Specifications

| Raw Lumen Output              | 900                                 |
|-------------------------------|-------------------------------------|
| Effective Lumen Output        | 700                                 |
| Nominal LED Color Temperature | 5000 K                              |
| Beam Pattern(s)               | Forward Lighting - Flood (Standard) |