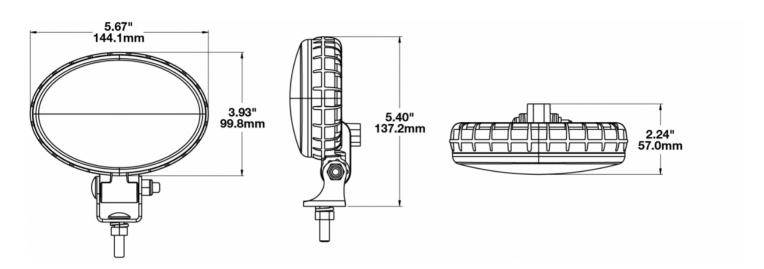

## Product Information

| Description                   | Model 770XD - 12/48V LED                                    |
|-------------------------------|-------------------------------------------------------------|
|                               | Worklight - Flood Beam                                      |
| Height                        | 137.16 mm / 5.4 in                                          |
| Width                         | 144.02 mm / 5.67 in                                         |
| Depth                         | 56.90 mm / 2.24 in                                          |
| Shape                         | Oval                                                        |
| Outer Lens Material           | Polycarbonate                                               |
| Outer Lens Color              | Clear                                                       |
| Housing Material              | Polycarbonate                                               |
| Housing Color                 | Black                                                       |
| Mounting Hardware Description | (x1) 5/16"-18 x 1.00" Mounting Bolt                         |
| Mounting Type                 | Universal Pedestal Mount                                    |
| Minimum Operating Temperature | -40 °C                                                      |
| Maximum Operating Temperature | 65 °C                                                       |
| Connector or Wiring           | Integrated 2-Pin Deutsch Weather-<br>Proof Socket (DT04-2P) |
| Mating Connector              | 2-Pin Deutsch Weather-Proof Plug<br>(DT06-2S)               |
| Product Weight                | 0.54 lbs / 0.24 kgs                                         |
| Shipping Weight               | 0.54 lbs / 0.24 kgs                                         |
|                               |                                                             |

### Product Dimensions