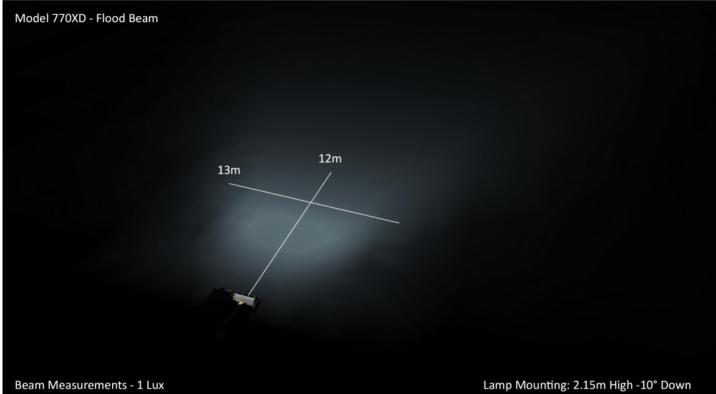

#### Photometric Specifications

| Raw Lumen Output              | 900                                 |
|-------------------------------|-------------------------------------|
| Effective Lumen Output        | 700                                 |
| Nominal LED Color Temperature | 5000 K                              |
| Beam Pattern(s)               | Forward Lighting - Flood (Standard) |