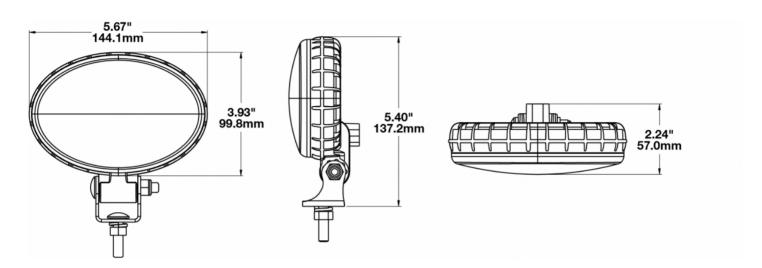

#### Product Information

| Description                                                                                               | Model 770XD - 12/48V LED                                                                                                        |
|-----------------------------------------------------------------------------------------------------------|---------------------------------------------------------------------------------------------------------------------------------|
|                                                                                                           | Worklight - Flood Beam                                                                                                          |
| Height                                                                                                    | 137.16 mm / 5.4 in                                                                                                              |
| Width                                                                                                     | 144.02 mm / 5.67 in                                                                                                             |
| Depth                                                                                                     | 56.90 mm / 2.24 in                                                                                                              |
| Shape                                                                                                     | Oval                                                                                                                            |
| Outer Lens Material                                                                                       | Polycarbonate                                                                                                                   |
| Outer Lens Color                                                                                          | Clear                                                                                                                           |
| Housing Material                                                                                          | Polycarbonate                                                                                                                   |
| Housing Color                                                                                             | Black                                                                                                                           |
| Mounting Hardware Description                                                                             | (x1) 5/16"-18 x 1.00" Mounting Bolt                                                                                             |
|                                                                                                           |                                                                                                                                 |
| Mounting Type                                                                                             | Universal Pedestal Mount                                                                                                        |
| Mounting Type<br>Minimum Operating Temperature                                                            | Universal Pedestal Mount<br>-40 °C                                                                                              |
| 5 71                                                                                                      |                                                                                                                                 |
| Minimum Operating Temperature                                                                             | -40 °C                                                                                                                          |
| Minimum Operating Temperature<br>Maximum Operating Temperature                                            | -40 °C<br>65 °C<br>Integrated 2-Pin Deutsch Weather-                                                                            |
| Minimum Operating Temperature<br>Maximum Operating Temperature<br>Connector or Wiring                     | -40 °C<br>65 °C<br>Integrated 2-Pin Deutsch Weather-<br>Proof Socket (DT04-2P)<br>2-Pin Deutsch Weather-Proof Plug              |
| Minimum Operating Temperature<br>Maximum Operating Temperature<br>Connector or Wiring<br>Mating Connector | -40 °C<br>65 °C<br>Integrated 2-Pin Deutsch Weather-<br>Proof Socket (DT04-2P)<br>2-Pin Deutsch Weather-Proof Plug<br>(DT06-2S) |

#### Product Dimensions