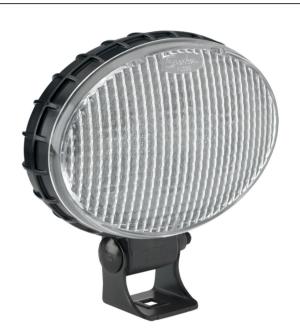

# LED Work Light – Model 770 XD 1706241

#### Product Information

| Description                                                                                               | Model 770XD - 12/48V LED                                                                                                        |
|-----------------------------------------------------------------------------------------------------------|---------------------------------------------------------------------------------------------------------------------------------|
|                                                                                                           | Worklight - Flood Beam                                                                                                          |
| Height                                                                                                    | 137.16 mm / 5.4 in                                                                                                              |
| Width                                                                                                     | 144.02 mm / 5.67 in                                                                                                             |
| Depth                                                                                                     | 56.90 mm / 2.24 in                                                                                                              |
| Shape                                                                                                     | Oval                                                                                                                            |
| Outer Lens Material                                                                                       | Polycarbonate                                                                                                                   |
| Outer Lens Color                                                                                          | Clear                                                                                                                           |
| Housing Material                                                                                          | Polycarbonate                                                                                                                   |
| Housing Color                                                                                             | Black                                                                                                                           |
| Mounting Hardware Description                                                                             | (x1) 5/16"-18 x 1.00" Mounting Bolt                                                                                             |
|                                                                                                           |                                                                                                                                 |
| Mounting Type                                                                                             | Universal Pedestal Mount                                                                                                        |
| Mounting Type<br>Minimum Operating Temperature                                                            | Universal Pedestal Mount<br>-40 °C                                                                                              |
| 5 71                                                                                                      |                                                                                                                                 |
| Minimum Operating Temperature                                                                             | -40 °C                                                                                                                          |
| Minimum Operating Temperature<br>Maximum Operating Temperature                                            | -40 °C<br>65 °C<br>Integrated 2-Pin Deutsch Weather-                                                                            |
| Minimum Operating Temperature<br>Maximum Operating Temperature<br>Connector or Wiring                     | -40 °C<br>65 °C<br>Integrated 2-Pin Deutsch Weather-<br>Proof Socket (DT04-2P)<br>2-Pin Deutsch Weather-Proof Plug              |
| Minimum Operating Temperature<br>Maximum Operating Temperature<br>Connector or Wiring<br>Mating Connector | -40 °C<br>65 °C<br>Integrated 2-Pin Deutsch Weather-<br>Proof Socket (DT04-2P)<br>2-Pin Deutsch Weather-Proof Plug<br>(DT06-2S) |