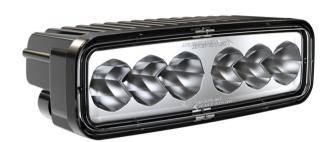

# LED Driving / Fog Light - Model 791

# 1603511

**Description** Model 791 - 12/24V LED Driving

Light

 Height
 48.00 mm / 1.89 in

 Width
 150.00 mm / 5.91 in

 Depth
 62.90 mm / 2.48 in

 Shape
 Rectangular

Shape Rectangular