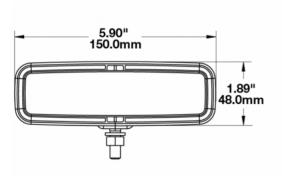

# 1603511

**Description** Model 791 - 12/24V LED Driving

Light

 Height
 48.00 mm / 1.89 in

 Width
 150.00 mm / 5.91 in

 Depth
 62.90 mm / 2.48 in

 Shape
 Rectangular

Shape Rectangular

Product Dimensions