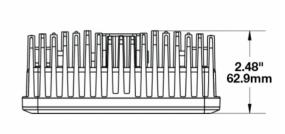

# 1603511

**Description** Model 791 - 12/24V LED Driving

Light

 Height
 48.00 mm / 1.89 in

 Width
 150.00 mm / 5.91 in

 Depth
 62.90 mm / 2.48 in

 Shape
 Rectangular

Shape Rectangular

Product Dimensions