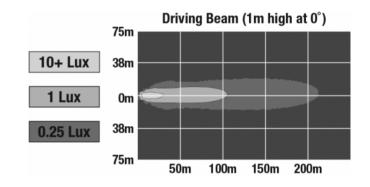

### Photometric Specifications

**V** 

Raw Lumen Output1,820Effective Lumen Output1,150Nominal LED Color Temperature5000 K

**Beam Pattern(s)** Forward Lighting - Driving

#### Additional Specifications

~

**Beam Angle** Driving **IP Rating** IP67

**Warranty** Please refer to the Warranty

Statement which is available for

download on the website

Pack Quantity