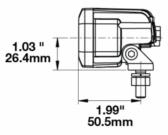

# 1603511

**Outer Lens Material** 

Product Information 

•

**Description** Model 791 - 12/24V LED Driving

Light

Polycarbonate

 Height
 48.00 mm / 1.89 in

 Width
 150.00 mm / 5.91 in

 Depth
 62.90 mm / 2.48 in

 Shape
 Rectangular

Outer Lens ColorClearHousing ColorBlackBezel ColorChromeMounting Hardware Description(x1) BracketMinimum Operating Temperature-40 °CMaximum Operating Temperature65 °C