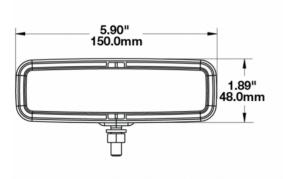

# 1603511

**Outer Lens Material** 

Product Information 

•

**Description** Model 791 - 12/24V LED Driving

Light

Polycarbonate

 Height
 48.00 mm / 1.89 in

 Width
 150.00 mm / 5.91 in

 Depth
 62.90 mm / 2.48 in

 Shape
 Rectangular

Outer Lens ColorClearHousing ColorBlackBezel ColorChromeMounting Hardware Description(x1) BracketMinimum Operating Temperature-40 °CMaximum Operating Temperature65 °C