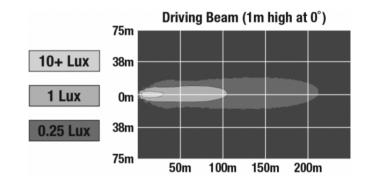

### Photometric Specifications

**V** 

Raw Lumen Output1,820Effective Lumen Output1,150Nominal LED Color Temperature5000 K

**Beam Pattern(s)** Forward Lighting - Driving

#### Additional Specifications

~

**Beam Angle** Driving **IP Rating** IP67

**Warranty** Please refer to the Warranty

Statement which is available for

download on the website

Pack Quantity