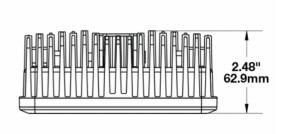

# 1603511

**Outer Lens Material** 

Product Information 

•

**Description** Model 791 - 12/24V LED Driving

Light

Polycarbonate

 Height
 48.00 mm / 1.89 in

 Width
 150.00 mm / 5.91 in

 Depth
 62.90 mm / 2.48 in

 Shape
 Rectangular

Outer Lens ColorClearHousing ColorBlackBezel ColorChromeMounting Hardware Description(x1) BracketMinimum Operating Temperature-40 °CMaximum Operating Temperature65 °C