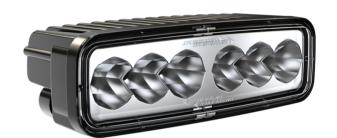

# 1603511

**Outer Lens Material** 

Product Information 

•

**Description** Model 791 - 12/24V LED Driving

Light

Polycarbonate

 Height
 48.00 mm / 1.89 in

 Width
 150.00 mm / 5.91 in

 Depth
 62.90 mm / 2.48 in

 Shape
 Rectangular

Outer Lens ColorClearHousing ColorBlackBezel ColorChromeMounting Hardware Description(x1) BracketMinimum Operating Temperature-40 °CMaximum Operating Temperature65 °C