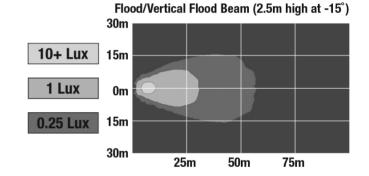

#### Photometric Specifications

675 **Raw Lumen Output Effective Lumen Output** 485 1,409 **Candela Output Nominal LED Color Temperature** 5000 K

Beam Pattern(s) Forward Lighting - Flood (Vertical)