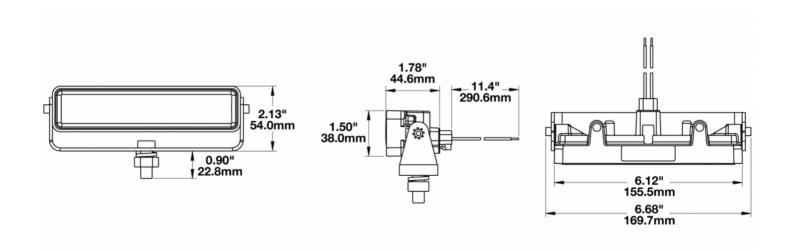

# 1603451

**Description** Model 783XD - 12/48V LED

Worklight - Vertical Flood Beam

 Height
 54.10 mm / 2.13 in

 Width
 169.67 mm / 6.68 in

 Depth
 45.21 mm / 1.78 in

 Outer Lens Material
 Polycarbonate

Outer Lens Color Clear

Housing Material Polycarbonate

Housing Color Black

Mounting Hardware Description (x1) 3/8"-16 x 1.5" Mounting Bolt

 $\begin{tabular}{ll} \begin{tabular}{ll} \be$ 

Connector or WiringIntegral DT04-2PMating ConnectorDeutsch DT06-2SProduct Weight1.00 lbs / 0.45 kgsShipping Weight3.40 lbs / 1.54 kgs

Product Dimensions