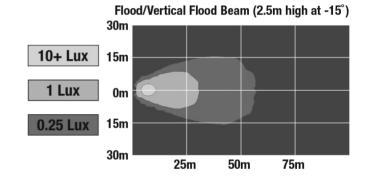

#### Photometric Specifications

Raw Lumen Output675Effective Lumen Output485Candela Output1,409Nominal LED Color Temperature5000 K

**Beam Pattern(s)** Forward Lighting - Flood (Vertical)