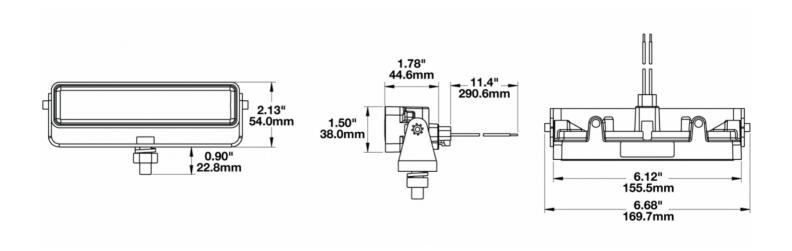

# 1603451

**Description** Model 783XD - 12/48V LED

Worklight - Vertical Flood Beam

 Height
 54.10 mm / 2.13 in

 Width
 169.67 mm / 6.68 in

 Depth
 45.21 mm / 1.78 in

 Outer Lens Material
 Polycarbonate

Outer Lens Color Clear

Housing Material Polycarbonate

Housing Color Black

Mounting Hardware Description (x1) 3/8"-16 x 1.5" Mounting Bolt

 $\begin{tabular}{ll} \begin{tabular}{ll} \be$ 

Connector or WiringIntegral DT04-2PMating ConnectorDeutsch DT06-2SProduct Weight1.00 lbs / 0.45 kgsShipping Weight3.40 lbs / 1.54 kgs

Product Dimensions