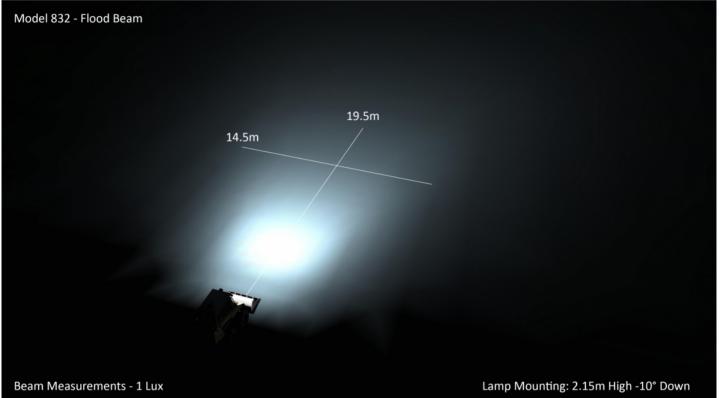

#### Photometric Specifications

| Raw Lumen Output              | 3,900                               |
|-------------------------------|-------------------------------------|
| Effective Lumen Output        | 2,400                               |
| Nominal LED Color Temperature | 5700 K                              |
| Beam Pattern(s)               | Forward Lighting - Flood (Standard) |