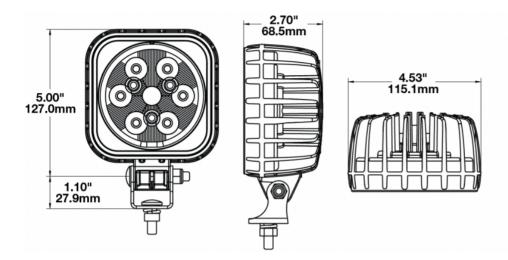

#### Description

|                               | 1 lood Dealth                                               |
|-------------------------------|-------------------------------------------------------------|
| Height                        | 154.94 mm / 6.1 in                                          |
| Width                         | 115.06 mm / 4.53 in                                         |
| Depth                         | 68.58 mm / 2.7 in                                           |
| Shape                         | Square                                                      |
| Outer Lens Material           | Polycarbonate                                               |
| Outer Lens Color              | Clear                                                       |
| Housing Material              | Die-Cast Aluminum                                           |
| Housing Color                 | Black                                                       |
| Mounting Hardware Description | (x1) 5/16"-18 x 0.58" Mounting Bolt                         |
| Mounting Type                 | Universal Pedestal Mount                                    |
| Minimum Operating Temperature | -40 °C                                                      |
| Maximum Operating Temperature | 65 °C                                                       |
| Connector or Wiring           | Integrated 2-Pin Deutsch Weather-<br>Proof Socket (DT04-2P) |
| Mating Connector              | 2-Pin Deutsch Weather-Proof Plug<br>(DT06-2S)               |
| Product Weight                | 1.65 lbs / 0.75 kgs                                         |
| Shipping Weight               | 1.82 lbs / 0.83 kgs                                         |
|                               |                                                             |

#### Product Dimensions