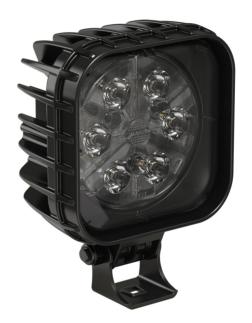

#### Description

|                               | 1 lood Dealth                                               |
|-------------------------------|-------------------------------------------------------------|
| Height                        | 154.94 mm / 6.1 in                                          |
| Width                         | 115.06 mm / 4.53 in                                         |
| Depth                         | 68.58 mm / 2.7 in                                           |
| Shape                         | Square                                                      |
| Outer Lens Material           | Polycarbonate                                               |
| Outer Lens Color              | Clear                                                       |
| Housing Material              | Die-Cast Aluminum                                           |
| Housing Color                 | Black                                                       |
| Mounting Hardware Description | (x1) 5/16"-18 x 0.58" Mounting Bolt                         |
| Mounting Type                 | Universal Pedestal Mount                                    |
| Minimum Operating Temperature | -40 °C                                                      |
| Maximum Operating Temperature | 65 °C                                                       |
| Connector or Wiring           | Integrated 2-Pin Deutsch Weather-<br>Proof Socket (DT04-2P) |
| Mating Connector              | 2-Pin Deutsch Weather-Proof Plug<br>(DT06-2S)               |
| Product Weight                | 1.65 lbs / 0.75 kgs                                         |
| Shipping Weight               | 1.82 lbs / 0.83 kgs                                         |
|                               |                                                             |

Model 832 - 12/24V LED Worklight -

Flood Beam

Innovation is our heritage EST. 1896