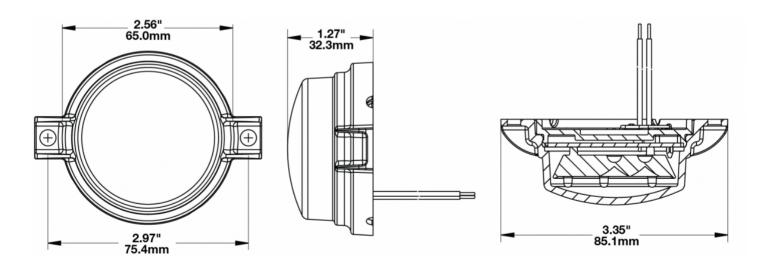

#### **Product Dimensions**

# 0646321

**Description** Model 146 - 12/48V Warning Light -

Amber

 Height
 32.26 mm / 1.27 in

 Width
 85.09 mm / 3.35 in

 Depth
 65.02 mm / 2.56 in

**Shape** Round

Outer Lens Material Polycarbonate