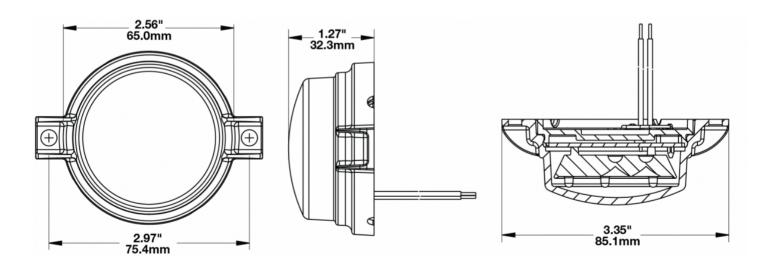

# 0646321

**Description** Model 146 - 12/48V Warning Light -

Amber

 Height
 32.26 mm / 1.27 in

 Width
 85.09 mm / 3.35 in

 Depth
 65.02 mm / 2.56 in

**Shape** Round

Outer Lens Material Polycarbonate

#### **Product Dimensions**