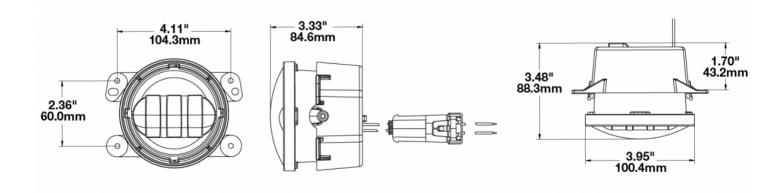

## Product Dimensions

Innovation is our heritage EST. 1896

## Product Information

| Description Model 6145 J2 - 12V LED Fog L    | a la t |
|----------------------------------------------|--------|
| Inserts (For Jeep) - Carbon                  | gnt    |
| Height 100.08 mm / 3.94 in                   |        |
| Width 125.73 mm / 4.95 in                    |        |
| <b>Depth</b> 88.39 mm / 3.48 in              |        |
| Shape Round                                  |        |
| Outer Lens Material Hardcoated Polycarbonate |        |
| Outer Lens Color Clear                       |        |
| Housing Material Die-Cast Aluminum           |        |
| Housing Color Black                          |        |
| Retrofits Jeep, Dodge, PT and Chrysler       |        |
| Minimum Operating Temperature -40 °C         |        |
| Maximum Operating Temperature 65 °C          |        |
| Mating ConnectorPackard 12059183             |        |
| Shipping Weight2.30 lbs / 1.04 kgs           |        |