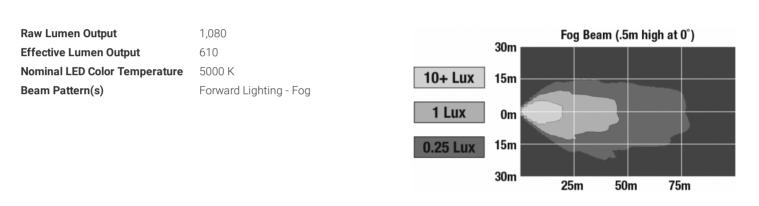

|        |
| Housing Material Die-Cast Aluminum           |        |
| Housing Color Black                          |        |
| Retrofits Jeep, Dodge, PT and Chrysler       |        |
| Minimum Operating Temperature -40 °C         |        |
| Maximum Operating Temperature 65 °C          |        |
| Mating ConnectorPackard 12059183             |        |
| Shipping Weight2.30 lbs / 1.04 kgs           |        |



## Product Dimensions





Innovation is our heritage EST. 1896



#### **Electrical Specifications**

| Input Voltage     | 12V DC         |
|-------------------|----------------|
| Operating Voltage | 10-15V DC      |
| Red Wire          | Positive       |
| Black Wire        | Negative       |
| Current Draw      | 1.60A @ 12V DC |

#### Photometric Specifications



### Additional Specifications

| IP Rating     | IP67                                                                                        |
|---------------|---------------------------------------------------------------------------------------------|
| Warranty      | Please refer to the Warranty<br>Statement which is available for<br>download on the website |
| Certification | ECE Reg 19, SAE J583, Tested to<br>ECE Reg 10 (Radiated Emissions<br>Only)                  |
| Pack Quantity | 2                                                                                           |

## Installation & Application Information

The Model 6145 J2 Series fog lights are designed exclusively for Jeep Fog Lights, intended for 2007 & newer model year Jeep Wranglers. Splicing required.



lighti