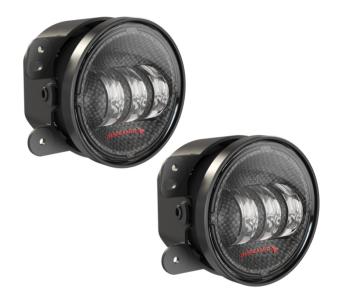

# LED Jeep Fog Lights – Model 6145 J2 0554413

## Product Information

| Description Model 6145 J2 - 12V LED Fog L    | a la t |
|----------------------------------------------|--------|
| Inserts (For Jeep) - Carbon                  | gnt    |
| Height 100.08 mm / 3.94 in                   |        |
| Width 125.73 mm / 4.95 in                    |        |
| <b>Depth</b> 88.39 mm / 3.48 in              |        |
| Shape Round                                  |        |
| Outer Lens Material Hardcoated Polycarbonate |        |
| Outer Lens Color Clear                       |        |
| Housing Material Die-Cast Aluminum           |        |
| Housing Color Black                          |        |
| Retrofits Jeep, Dodge, PT and Chrysler       |        |
| Minimum Operating Temperature -40 °C         |        |
| Maximum Operating Temperature 65 °C          |        |
| Mating ConnectorPackard 12059183             |        |
| Shipping Weight2.30 lbs / 1.04 kgs           |        |