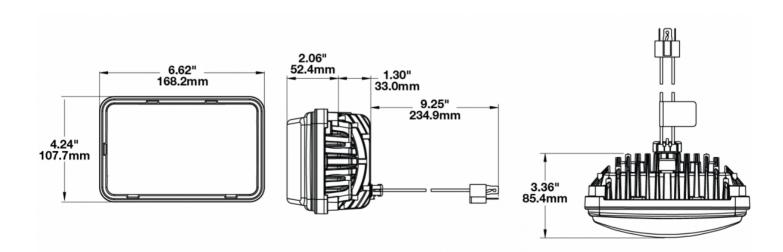

#### **Product Dimensions**

lighting technology

#### Description

| Description                   | Headlight Insert - Black (Low Beam)                             |
|-------------------------------|-----------------------------------------------------------------|
| Height                        | 107.19 mm / 4.22 in                                             |
| Width                         | 167.64 mm / 6.6 in                                              |
| Depth                         | 84.90 mm / 3.34 in                                              |
| Shape                         | Rectangular                                                     |
| Outer Lens Material           | Hardcoated Polycarbonate                                        |
| Outer Lens Color              | Clear                                                           |
| Housing Material              | Die-Cast Aluminum                                               |
| Housing Color                 | Black                                                           |
| Bezel Color                   | Black                                                           |
| Retrofits                     | 1A1 and 2A1 (4" 1 6") sealed beams                              |
| Minimum Operating Temperature | -40 °C                                                          |
| Maximum Operating Temperature | 65 °C                                                           |
| Connector or Wiring           | H4 Connector - AMP (#172615-2)                                  |
| Mating Connector              | LH Terminal - AMP (#172795-1); RH<br>Terminal - AMP (#172796-1) |
| Shipping Weight               | 2.30 lbs / 1.04 kgs                                             |