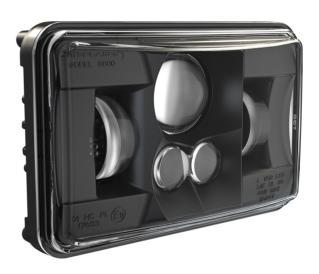

#### Description

| Description                   | Headlight Insert - Black (Low Beam)                             |
|-------------------------------|-----------------------------------------------------------------|
| Height                        | 107.19 mm / 4.22 in                                             |
| Width                         | 167.64 mm / 6.6 in                                              |
| Depth                         | 84.90 mm / 3.34 in                                              |
| Shape                         | Rectangular                                                     |
| Outer Lens Material           | Hardcoated Polycarbonate                                        |
| Outer Lens Color              | Clear                                                           |
| Housing Material              | Die-Cast Aluminum                                               |
| Housing Color                 | Black                                                           |
| Bezel Color                   | Black                                                           |
| Retrofits                     | 1A1 and 2A1 (4" 1 6") sealed beams                              |
| Minimum Operating Temperature | -40 °C                                                          |
| Maximum Operating Temperature | 65 °C                                                           |
| Connector or Wiring           | H4 Connector - AMP (#172615-2)                                  |
| Mating Connector              | LH Terminal - AMP (#172795-1); RH<br>Terminal - AMP (#172796-1) |
| Shipping Weight               | 2.30 lbs / 1.04 kgs                                             |