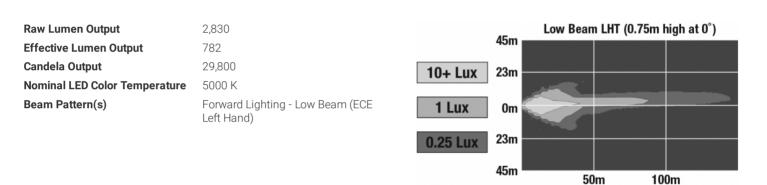

| H4 Connector - AMP (#172615-2)                                  |
| Mating Connector              | LH Terminal - AMP (#172795-1); RH<br>Terminal - AMP (#172796-1) |
| Shipping Weight               | 2.30 lbs / 1.04 kgs                                             |



#### **Product Dimensions**





lighting technology





### **Electrical Specifications**

| Input Voltage     | 12-24V DC                        |
|-------------------|----------------------------------|
| Operating Voltage | 9-32V DC                         |
| White Wire        | Low Beam                         |
| Black Wire        | Ground                           |
| Yellow Wire       | Low Beam                         |
| Current Draw      | 2.10A @ 12V DC<br>1.00A @ 24V DC |

#### Photometric Specifications



# Additional Specifications

| IP Rating     | IP67                                                                                        |
|---------------|---------------------------------------------------------------------------------------------|
| Warranty      | Please refer to the Warranty<br>Statement which is available for<br>download on the website |
| Certification | ECE Reg 112, FMVSS 108 Table XIX                                                            |
| Pack Quantity | 1                                                                                           |

Y

 $\sim$ 



lighting technology