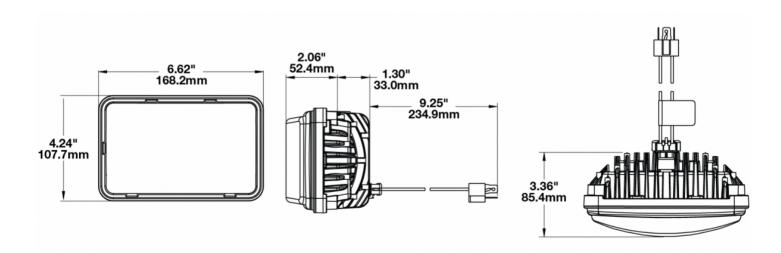

#### Description

| Description                   | Headlight Insert - Black (Low Beam)                             |
|-------------------------------|-----------------------------------------------------------------|
| Height                        | 107.19 mm / 4.22 in                                             |
| Width                         | 167.64 mm / 6.6 in                                              |
| Depth                         | 84.90 mm / 3.34 in                                              |
| Shape                         | Rectangular                                                     |
| Outer Lens Material           | Hardcoated Polycarbonate                                        |
| Outer Lens Color              | Clear                                                           |
| Housing Material              | Die-Cast Aluminum                                               |
| Housing Color                 | Black                                                           |
| Bezel Color                   | Black                                                           |
| Retrofits                     | 1A1 and 2A1 (4" 1 6") sealed beams                              |
| Minimum Operating Temperature | -40 °C                                                          |
| Maximum Operating Temperature | 65 °C                                                           |
| Connector or Wiring           | H4 Connector - AMP (#172615-2)                                  |
| Mating Connector              | LH Terminal - AMP (#172795-1); RH<br>Terminal - AMP (#172796-1) |
| Shipping Weight               | 2.30 lbs / 1.04 kgs                                             |

#### Product Dimensions

×

ADR