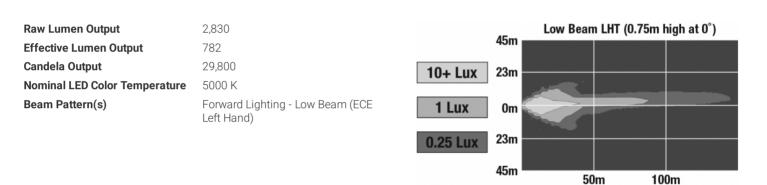

or or Wiring           | H4 Connector - AMP (#172615-2)                                  |
| Mating Connector              | LH Terminal - AMP (#172795-1); RH<br>Terminal - AMP (#172796-1) |
| Shipping Weight               | 2.30 lbs / 1.04 kgs                                             |



#### Product Dimensions





×

ADR

#### **Electrical Specifications**

| Input Voltage     | 12-24V DC                        |
|-------------------|----------------------------------|
| Operating Voltage | 9-32V DC                         |
| White Wire        | Low Beam                         |
| Black Wire        | Ground                           |
| Yellow Wire       | Low Beam                         |
| Current Draw      | 2.10A @ 12V DC<br>1.00A @ 24V DC |

#### Photometric Specifications



#### Additional Specifications

| IP Rating     | IP67                                                                                        |
|---------------|---------------------------------------------------------------------------------------------|
| Warranty      | Please refer to the Warranty<br>Statement which is available for<br>download on the website |
| Certification | ECE Reg 112, FMVSS 108 Table XIX                                                            |
| Pack Quantity | 1                                                                                           |

×

 $\sim$