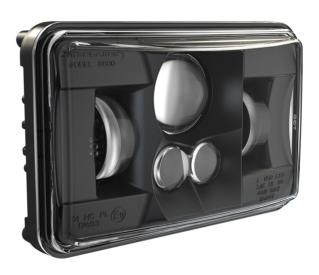

#### Description

| Description                   | Headlight Insert - Black (Low Beam)                             |
|-------------------------------|-----------------------------------------------------------------|
| Height                        | 107.19 mm / 4.22 in                                             |
| Width                         | 167.64 mm / 6.6 in                                              |
| Depth                         | 84.90 mm / 3.34 in                                              |
| Shape                         | Rectangular                                                     |
| Outer Lens Material           | Hardcoated Polycarbonate                                        |
| Outer Lens Color              | Clear                                                           |
| Housing Material              | Die-Cast Aluminum                                               |
| Housing Color                 | Black                                                           |
| Bezel Color                   | Black                                                           |
| Retrofits                     | 1A1 and 2A1 (4" 1 6") sealed beams                              |
| Minimum Operating Temperature | -40 °C                                                          |
| Maximum Operating Temperature | 65 °C                                                           |
| Connector or Wiring           | H4 Connector - AMP (#172615-2)                                  |
| Mating Connector              | LH Terminal - AMP (#172795-1); RH<br>Terminal - AMP (#172796-1) |
| Shipping Weight               | 2.30 lbs / 1.04 kgs                                             |