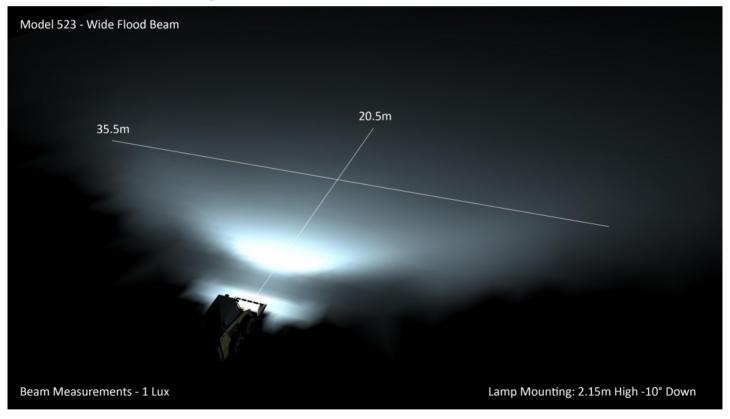

#### Photometric Specifications

V

Raw Lumen Output8,100Effective Lumen Output3,900Nominal LED Color Temperature5000 K

**Beam Pattern(s)** Forward Lighting - Flood (Super

Wide)