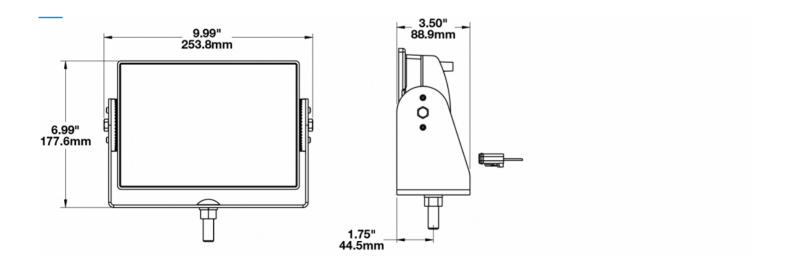

# 0551451

**Description** Model 523 - 12/24V LED Worklight -

Wide Flood Beam

 Height
 177.55 mm / 6.99 in

 Width
 253.75 mm / 9.99 in

 Depth
 88.90 mm / 3.5 in

 Shape
 Rectangular

Outer Lens MaterialGlassOuter Lens ColorClear

Proof Socket (DT04-2P)

Product Weight6.72 lbs / 3.05 kgsShipping Weight8.40 lbs / 3.81 kgs

Product Dimensions