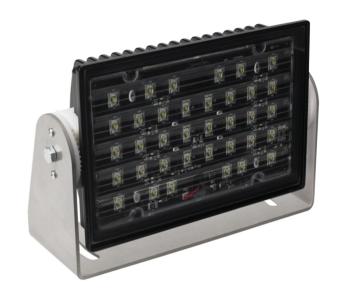

## LED Work Light - Model 523

# 0551451

**Description** Model 523 - 12/24V LED Worklight -

Wide Flood Beam

 Height
 177.55 mm / 6.99 in

 Width
 253.75 mm / 9.99 in

 Depth
 88.90 mm / 3.5 in

 Shape
 Rectangular

Outer Lens MaterialGlassOuter Lens ColorClear

**Housing Material** Die-Cast Aluminum

Housing Color Black

Mounting Hardware Description(x1) 1/2"-Mounting BoltMounting TypeUniversal Pedestal Mount

**Maximum Operating Temperature** 65 °C

**Connector or Wiring** Integrated 2-Pin Deutsch Weather-