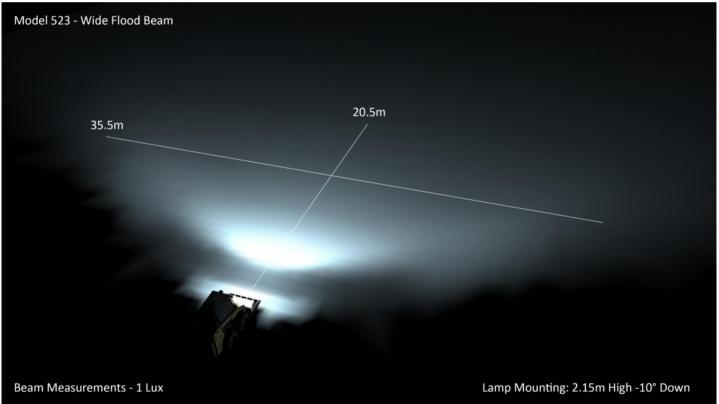

Model 523 - 12/24V LED Worklight -

Wide Flood Beam

#### Photometric Specifications

| Raw Lumen Output              | 8,100                                    |
|-------------------------------|------------------------------------------|
| Effective Lumen Output        | 3,900                                    |
| Nominal LED Color Temperature | 5000 K                                   |
| Beam Pattern(s)               | Forward Lighting - Flood (Super<br>Wide) |