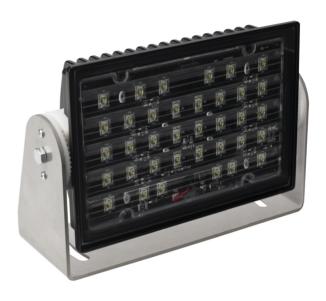

# LED Work Light – Model 523 0551451

#### Description

|                               | Mide Hood Dealth                                            |
|-------------------------------|-------------------------------------------------------------|
| Height                        | 177.55 mm / 6.99 in                                         |
| Width                         | 253.75 mm / 9.99 in                                         |
| Depth                         | 88.90 mm / 3.5 in                                           |
| Shape                         | Rectangular                                                 |
| Outer Lens Material           | Glass                                                       |
| Outer Lens Color              | Clear                                                       |
| Housing Material              | Die-Cast Aluminum                                           |
| Housing Color                 | Black                                                       |
| Mounting Hardware Description | (x1) 1/2"-Mounting Bolt                                     |
| Mounting Type                 | Universal Pedestal Mount                                    |
| Maximum Operating Temperature | 65 °C                                                       |
| Connector or Wiring           | Integrated 2-Pin Deutsch Weather-<br>Proof Socket (DT04-2P) |
| Product Weight                | 6.72 lbs / 3.05 kgs                                         |
| Shipping Weight               | 8.40 lbs / 3.81 kgs                                         |
|                               |                                                             |