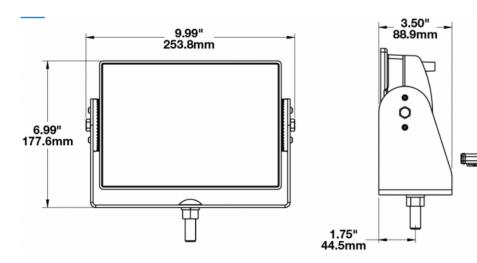

#### Description

|                               | Mide Hood Dealth                                            |
|-------------------------------|-------------------------------------------------------------|
| Height                        | 177.55 mm / 6.99 in                                         |
| Width                         | 253.75 mm / 9.99 in                                         |
| Depth                         | 88.90 mm / 3.5 in                                           |
| Shape                         | Rectangular                                                 |
| Outer Lens Material           | Glass                                                       |
| Outer Lens Color              | Clear                                                       |
| Housing Material              | Die-Cast Aluminum                                           |
| Housing Color                 | Black                                                       |
| Mounting Hardware Description | (x1) 1/2"-Mounting Bolt                                     |
| Mounting Type                 | Universal Pedestal Mount                                    |
| Maximum Operating Temperature | 65 °C                                                       |
| Connector or Wiring           | Integrated 2-Pin Deutsch Weather-<br>Proof Socket (DT04-2P) |
| Product Weight                | 6.72 lbs / 3.05 kgs                                         |
| Shipping Weight               | 8.40 lbs / 3.81 kgs                                         |
|                               |                                                             |

#### **Product Dimensions**

 $\mathbf{\sim}$ 

×