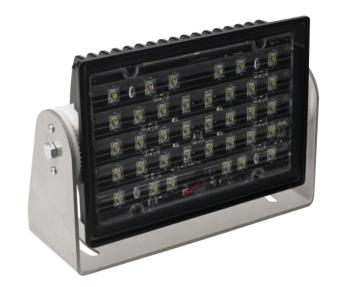

# 0551441

**Product Information** 

**Description** Model 523 - 12/24V LED Worklight -

Narrow Flood Beam

Height 177.55 mm / 6.99 in 253.75 mm / 9.99 in Width 88.90 mm / 3.5 in Depth Shape Rectangular

**Outer Lens Material** Glass **Outer Lens Color** Clear

**Housing Material** Die-Cast Aluminum

**Housing Color** Black

**Mounting Hardware Description** (x1) 1/2"-Mounting Bolt **Mounting Type** Universal Pedestal Mount

Maximum Operating Temperature 65 °C

**Connector or Wiring** Integrated 2-Pin Deutsch Weather-

Proof Socket (DT04-2P)

**Product Weight** 6.72 lbs / 3.05 kgs 8.40 lbs / 3.81 kgs **Shipping Weight** 