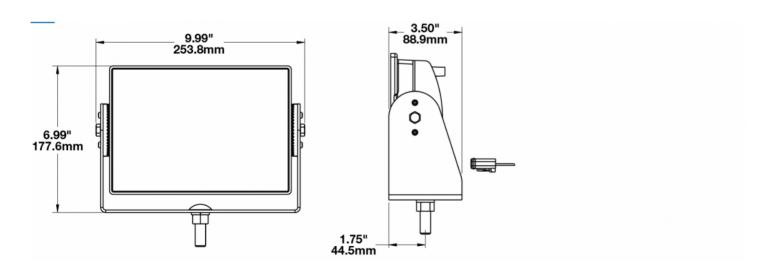

# 0551441

**Product Information** 

**Description** Model 523 - 12/24V LED Worklight -

Narrow Flood Beam

Height 177.55 mm / 6.99 in 253.75 mm / 9.99 in Width 88.90 mm / 3.5 in Depth Shape Rectangular

**Outer Lens Material** Glass **Outer Lens Color** Clear

#### **Product Dimensions**