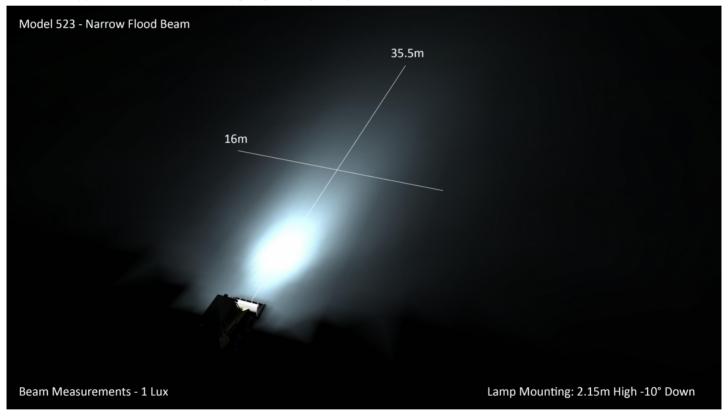

#### Photometric Specifications

**v** 

Raw Lumen Output8,100Effective Lumen Output3,900Nominal LED Color Temperature5000 K

Beam Pattern(s) Forward Lighting - Flood (Narrow)