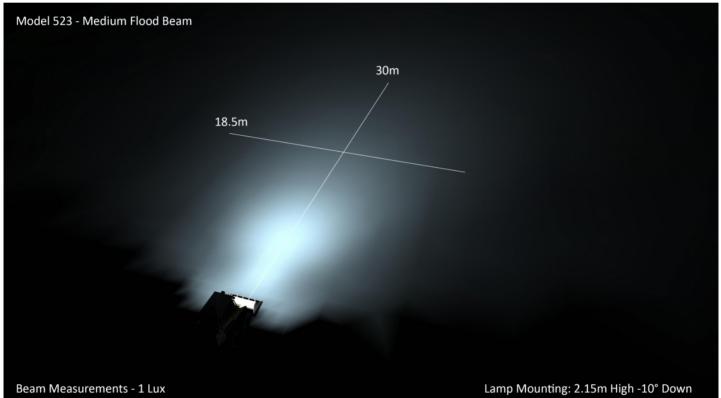

#### Photometric Specifications

| Raw Lumen Output              | 8,100                             |
|-------------------------------|-----------------------------------|
| Effective Lumen Output        | 3,900                             |
| Nominal LED Color Temperature | 5000 K                            |
| Beam Pattern(s)               | Forward Lighting - Flood (Medium) |