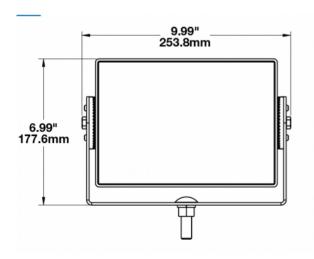

### Product Information

| Description                   | Medium Flood Beam                                          |
|-------------------------------|------------------------------------------------------------|
| Height                        | 177.55 mm / 6.99 in                                        |
| Width                         | 253.75 mm / 9.99 in                                        |
| Depth                         | 88.90 mm / 3.5 in                                          |
| Shape                         | Rectangular                                                |
| Outer Lens Material           | Glass                                                      |
| Outer Lens Color              | Clear                                                      |
| Housing Material              | Die-Cast Aluminum                                          |
| Housing Color                 | Black                                                      |
| Mounting Hardware Description | (x1) 1/2"-Mounting Bolt                                    |
| Mounting Type                 | Universal Pedestal Mount                                   |
| Maximum Operating Temperature | 65 °C                                                      |
| Connector or Wiring           | Integrated 2-Pin Deutsch Weather<br>Proof Socket (DT04-2P) |
| Product Weight                | 6.72 lbs / 3.05 kgs                                        |
|                               |                                                            |

#### Product Dimensions

×

 $\sim$ 