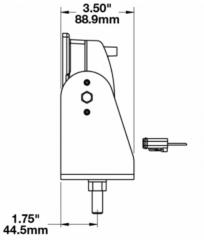

### Product Information

| Description                   | Medium Flood Beam                                          |
|-------------------------------|------------------------------------------------------------|
| Height                        | 177.55 mm / 6.99 in                                        |
| Width                         | 253.75 mm / 9.99 in                                        |
| Depth                         | 88.90 mm / 3.5 in                                          |
| Shape                         | Rectangular                                                |
| Outer Lens Material           | Glass                                                      |
| Outer Lens Color              | Clear                                                      |
| Housing Material              | Die-Cast Aluminum                                          |
| Housing Color                 | Black                                                      |
| Mounting Hardware Description | (x1) 1/2"-Mounting Bolt                                    |
| Mounting Type                 | Universal Pedestal Mount                                   |
| Maximum Operating Temperature | 65 °C                                                      |
| Connector or Wiring           | Integrated 2-Pin Deutsch Weather<br>Proof Socket (DT04-2P) |
| Product Weight                | 6.72 lbs / 3.05 kgs                                        |
|                               |                                                            |

#### Product Dimensions

×

 $\sim$ 