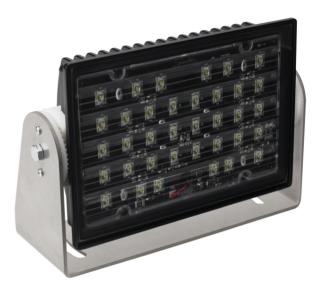

# LED Work Light – Model 523 0551431

### Product Information

| Description                   | Medium Flood Beam                                          |
|-------------------------------|------------------------------------------------------------|
| Height                        | 177.55 mm / 6.99 in                                        |
| Width                         | 253.75 mm / 9.99 in                                        |
| Depth                         | 88.90 mm / 3.5 in                                          |
| Shape                         | Rectangular                                                |
| Outer Lens Material           | Glass                                                      |
| Outer Lens Color              | Clear                                                      |
| Housing Material              | Die-Cast Aluminum                                          |
| Housing Color                 | Black                                                      |
| Mounting Hardware Description | (x1) 1/2"-Mounting Bolt                                    |
| Mounting Type                 | Universal Pedestal Mount                                   |
| Maximum Operating Temperature | 65 °C                                                      |
| Connector or Wiring           | Integrated 2-Pin Deutsch Weather<br>Proof Socket (DT04-2P) |
| Product Weight                | 6.72 lbs / 3.05 kgs                                        |
|                               |                                                            |