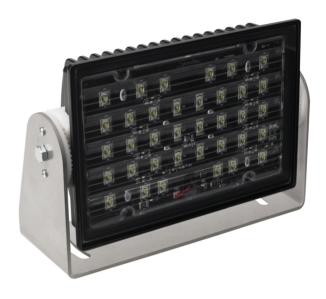

# LED Work Light – Model 523 0551431

## Product Information

| becomption                    | Medium Flood Beam                                           |
|-------------------------------|-------------------------------------------------------------|
| Height                        | 177.55 mm / 6.99 in                                         |
| Width                         | 253.75 mm / 9.99 in                                         |
| Depth                         | 88.90 mm / 3.5 in                                           |
| Shape                         | Rectangular                                                 |
| Outer Lens Material           | Glass                                                       |
| Outer Lens Color              | Clear                                                       |
| Housing Material              | Die-Cast Aluminum                                           |
| Housing Color                 | Black                                                       |
| Mounting Hardware Description | (x1) 1/2"-Mounting Bolt                                     |
| Mounting Type                 | Universal Pedestal Mount                                    |
| Maximum Operating Temperature | 65 °C                                                       |
| Connector or Wiring           | Integrated 2-Pin Deutsch Weather-<br>Proof Socket (DT04-2P) |
| Product Weight                | 6.72 lbs / 3.05 kgs                                         |