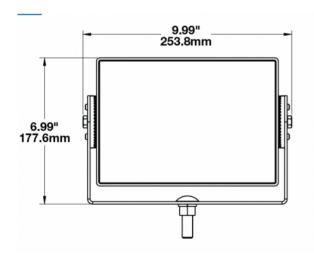

#### Product Dimensions

 $\mathbf{v}$ 

×

## Product Information

| becomption                    | Medium Flood Beam                                           |
|-------------------------------|-------------------------------------------------------------|
| Height                        | 177.55 mm / 6.99 in                                         |
| Width                         | 253.75 mm / 9.99 in                                         |
| Depth                         | 88.90 mm / 3.5 in                                           |
| Shape                         | Rectangular                                                 |
| Outer Lens Material           | Glass                                                       |
| Outer Lens Color              | Clear                                                       |
| Housing Material              | Die-Cast Aluminum                                           |
| Housing Color                 | Black                                                       |
| Mounting Hardware Description | (x1) 1/2"-Mounting Bolt                                     |
| Mounting Type                 | Universal Pedestal Mount                                    |
| Maximum Operating Temperature | 65 °C                                                       |
| Connector or Wiring           | Integrated 2-Pin Deutsch Weather-<br>Proof Socket (DT04-2P) |
| Product Weight                | 6.72 lbs / 3.05 kgs                                         |