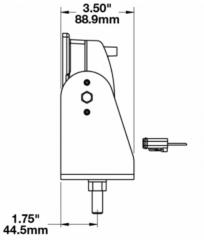

#### Product Dimensions

 $\mathbf{v}$ 

×

## Product Information

| becomption                    | Medium Flood Beam                                           |
|-------------------------------|-------------------------------------------------------------|
| Height                        | 177.55 mm / 6.99 in                                         |
| Width                         | 253.75 mm / 9.99 in                                         |
| Depth                         | 88.90 mm / 3.5 in                                           |
| Shape                         | Rectangular                                                 |
| Outer Lens Material           | Glass                                                       |
| Outer Lens Color              | Clear                                                       |
| Housing Material              | Die-Cast Aluminum                                           |
| Housing Color                 | Black                                                       |
| Mounting Hardware Description | (x1) 1/2"-Mounting Bolt                                     |
| Mounting Type                 | Universal Pedestal Mount                                    |
| Maximum Operating Temperature | 65 °C                                                       |
| Connector or Wiring           | Integrated 2-Pin Deutsch Weather-<br>Proof Socket (DT04-2P) |
| Product Weight                | 6.72 lbs / 3.05 kgs                                         |