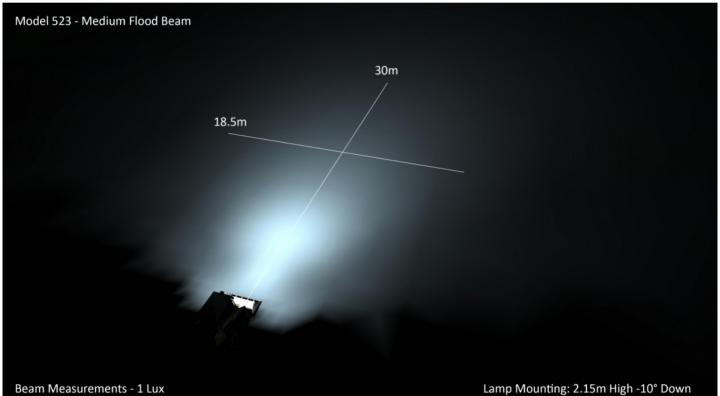

#### Photometric Specifications

| Raw Lumen Output              | 8,100                             |
|-------------------------------|-----------------------------------|
| Effective Lumen Output        | 3,900                             |
| Nominal LED Color Temperature | 5000 K                            |
| Beam Pattern(s)               | Forward Lighting - Flood (Medium) |