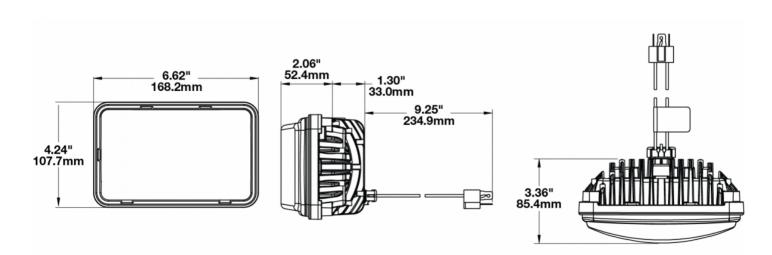

#### **Product Dimensions**

#### Description

|                               | Beam)                                                           |
|-------------------------------|-----------------------------------------------------------------|
| Height                        | 107.19 mm / 4.22 in                                             |
| Width                         | 167.64 mm / 6.6 in                                              |
| Depth                         | 84.90 mm / 3.34 in                                              |
| Shape                         | Rectangular                                                     |
| Outer Lens Material           | Hardcoated Polycarbonate                                        |
| Outer Lens Color              | Clear                                                           |
| Housing Material              | Die-Cast Aluminum                                               |
| Housing Color                 | Black                                                           |
| Bezel Color                   | Chrome                                                          |
| Retrofits                     | 1A1 and 2A1 (4" 1 6") sealed beams                              |
| Minimum Operating Temperature | -40 °C                                                          |
| Maximum Operating Temperature | 65 °C                                                           |
| Connector or Wiring           | H4 Connector - AMP (#172615-2)                                  |
| Mating Connector              | LH Terminal - AMP (#172795-1); RH<br>Terminal - AMP (#172796-1) |
| Shipping Weight               | 2.30 lbs / 1.04 kgs                                             |