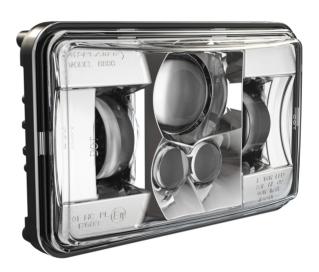

# LED Headlights – Model 8800 Evolution 2 0551391

Model 8800 EVO 2 - 12/24V LED

Headlight Insert - Chrome (Low

#### Description

|                               | Beam)                                                           |
|-------------------------------|-----------------------------------------------------------------|
| Height                        | 107.19 mm / 4.22 in                                             |
| Width                         | 167.64 mm / 6.6 in                                              |
| Depth                         | 84.90 mm / 3.34 in                                              |
| Shape                         | Rectangular                                                     |
| Outer Lens Material           | Hardcoated Polycarbonate                                        |
| Outer Lens Color              | Clear                                                           |
| Housing Material              | Die-Cast Aluminum                                               |
| Housing Color                 | Black                                                           |
| Bezel Color                   | Chrome                                                          |
| Retrofits                     | 1A1 and 2A1 (4" 1 6") sealed beams                              |
| Minimum Operating Temperature | -40 °C                                                          |
| Maximum Operating Temperature | 65 °C                                                           |
| Connector or Wiring           | H4 Connector - AMP (#172615-2)                                  |
| Mating Connector              | LH Terminal - AMP (#172795-1); RH<br>Terminal - AMP (#172796-1) |
| Shipping Weight               | 2.30 lbs / 1.04 kgs                                             |