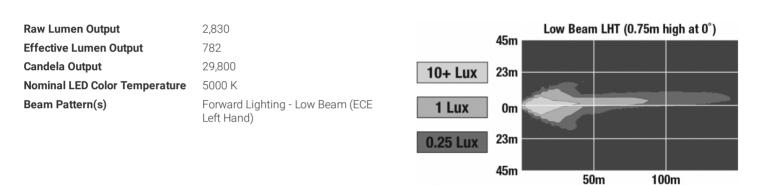

nnector or Wiring           | H4 Connector - AMP (#172615-2)                                  |
| Mating Connector              | LH Terminal - AMP (#172795-1); RH<br>Terminal - AMP (#172796-1) |
| Shipping Weight               | 2.30 lbs / 1.04 kgs                                             |



#### **Product Dimensions**





### **Electrical Specifications**

| Input Voltage     | 12-24V DC                        |
|-------------------|----------------------------------|
| Operating Voltage | 9-32V DC                         |
| White Wire        | Low Beam                         |
| Black Wire        | Ground                           |
| Yellow Wire       | Low Beam                         |
| Current Draw      | 2.10A @ 12V DC<br>1.00A @ 24V DC |

#### Photometric Specifications



## Additional Specifications

| IP Rating     | IP67                                                                                        |
|---------------|---------------------------------------------------------------------------------------------|
| Warranty      | Please refer to the Warranty<br>Statement which is available for<br>download on the website |
| Certification | ECE Reg 112, FMVSS 108 Table XIX                                                            |
| Pack Quantity | 1                                                                                           |

Y

 $\sim$ 



lighting technology