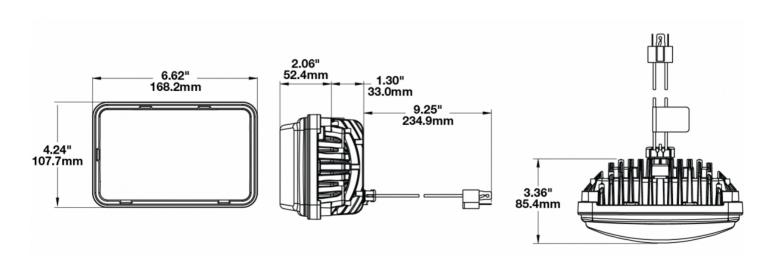

#### Description

|                               | Beam)                                                           |
|-------------------------------|-----------------------------------------------------------------|
| Height                        | 107.19 mm / 4.22 in                                             |
| Width                         | 167.64 mm / 6.6 in                                              |
| Depth                         | 84.90 mm / 3.34 in                                              |
| Shape                         | Rectangular                                                     |
| Outer Lens Material           | Hardcoated Polycarbonate                                        |
| Outer Lens Color              | Clear                                                           |
| Housing Material              | Die-Cast Aluminum                                               |
| Housing Color                 | Black                                                           |
| Bezel Color                   | Chrome                                                          |
| Retrofits                     | 1A1 and 2A1 (4" 1 6") sealed beams                              |
| Minimum Operating Temperature | -40 °C                                                          |
| Maximum Operating Temperature | 65 °C                                                           |
| Connector or Wiring           | H4 Connector - AMP (#172615-2)                                  |
| Mating Connector              | LH Terminal - AMP (#172795-1); RH<br>Terminal - AMP (#172796-1) |
| Shipping Weight               | 2.30 lbs / 1.04 kgs                                             |

#### **Product Dimensions**

 $\sim$ 

ADR