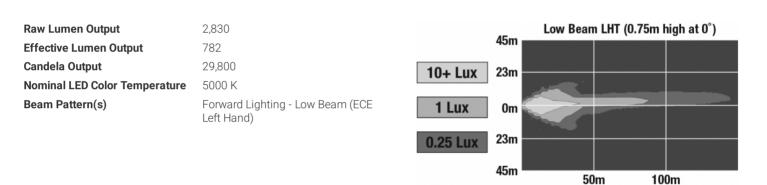

| H4 Connector - AMP (#172615-2)                                  |
| Mating Connector              | LH Terminal - AMP (#172795-1); RH<br>Terminal - AMP (#172796-1) |
| Shipping Weight               | 2.30 lbs / 1.04 kgs                                             |



#### **Product Dimensions**





 $\sim$ 



ADR

#### **Electrical Specifications**

| Input Voltage     | 12-24V DC                        |
|-------------------|----------------------------------|
| Operating Voltage | 9-32V DC                         |
| White Wire        | Low Beam                         |
| Black Wire        | Ground                           |
| Yellow Wire       | Low Beam                         |
| Current Draw      | 2.10A @ 12V DC<br>1.00A @ 24V DC |

#### Photometric Specifications



#### Additional Specifications

| IP Rating     | IP67                                                                                        |
|---------------|---------------------------------------------------------------------------------------------|
| Warranty      | Please refer to the Warranty<br>Statement which is available for<br>download on the website |
| Certification | ECE Reg 112, FMVSS 108 Table XIX                                                            |
| Pack Quantity | 1                                                                                           |

×

 $\sim$