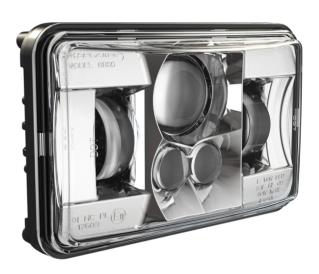

# LED Headlights – Model 8800 Evolution 2 0551391

Model 8800 EVO 2 - 12/24V LED Headlight Insert - Chrome (Low

#### Description

|                               | Beam)                                                           |
|-------------------------------|-----------------------------------------------------------------|
| Height                        | 107.19 mm / 4.22 in                                             |
| Width                         | 167.64 mm / 6.6 in                                              |
| Depth                         | 84.90 mm / 3.34 in                                              |
| Shape                         | Rectangular                                                     |
| Outer Lens Material           | Hardcoated Polycarbonate                                        |
| Outer Lens Color              | Clear                                                           |
| Housing Material              | Die-Cast Aluminum                                               |
| Housing Color                 | Black                                                           |
| Bezel Color                   | Chrome                                                          |
| Retrofits                     | 1A1 and 2A1 (4" 1 6") sealed beams                              |
| Minimum Operating Temperature | -40 °C                                                          |
| Maximum Operating Temperature | 65 °C                                                           |
| Connector or Wiring           | H4 Connector - AMP (#172615-2)                                  |
| Mating Connector              | LH Terminal - AMP (#172795-1); RH<br>Terminal - AMP (#172796-1) |
| Shipping Weight               | 2.30 lbs / 1.04 kgs                                             |