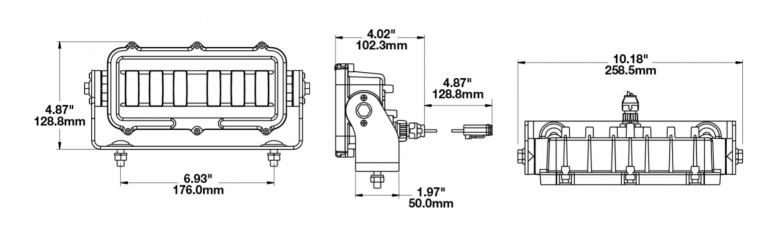

#### Product Dimensions

#### Product Information

| Description                   | Model 527 - 12/24V LED Fog Light -<br>Amber               |
|-------------------------------|-----------------------------------------------------------|
| Height                        | 123.70 mm / 4.87 in                                       |
| Width                         | 258.57 mm / 10.18 in                                      |
| Depth                         | 102.11 mm / 4.02 in                                       |
| Shape                         | Rectangular                                               |
| Outer Lens Material           | Glass                                                     |
| Outer Lens Color              | Clear                                                     |
| Housing Material              | Xenoy                                                     |
| Housing Color                 | Black                                                     |
| Mounting Hardware Description | (x2) M8-1.25 Mounting Bolt                                |
| Mounting Type                 | Universal Pedestal Mount                                  |
| Minimum Operating Temperature | -40 °C                                                    |
| Maximum Operating Temperature | 65 °C                                                     |
| Connector or Wiring           | Integrated 2-Pin Deutsch<br>Weatherproof Socket (DT04-2P) |
| Mating Connector              | Integrated 2-Pin Deutsch<br>Weatherproof Plug (DT06-2S)   |
| Product Weight                | 2.60 lbs / 1.18 kgs                                       |
| Shipping Weight               | 5.60 lbs / 2.54 kgs                                       |
|                               |                                                           |