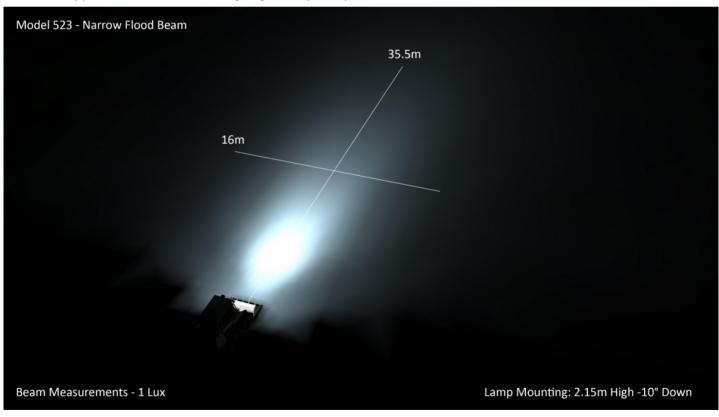

## Photometric Specifications

Raw Lumen Output8,100Effective Lumen Output3,900Nominal LED Color Temperature5000 K

Beam Pattern(s) Forward Lighting - Flood (Narrow)