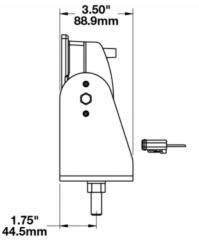

# 0549641

**Description** Model 523XL - 12/24V LED

Worklight - Narrow Flood Beam

(Yellow Housing)

 Height
 177.55 mm / 6.99 in

 Width
 253.75 mm / 9.99 in

 Depth
 88.90 mm / 3.5 in

 Shape
 Rectangular

Outer Lens MaterialGlassOuter Lens ColorClear

Housing Material Die-Cast Aluminum

Housing Color Yellow

Mounting Hardware Description(x1) 1/2"-Mounting BoltMounting TypeUniversal Pedestal MountConnector or WiringIntegrated 2-Pin Deutsch Weather-

Proof Socket (DT04-2P)

Product Weight6.72 lbs / 3.05 kgsShipping Weight8.40 lbs / 3.81 kgs

Product Dimensions