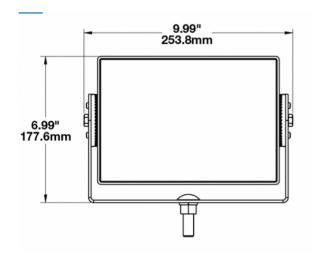

# 0549641

**Description** Model 523XL - 12/24V LED

Worklight - Narrow Flood Beam

(Yellow Housing)

 Height
 177.55 mm / 6.99 in

 Width
 253.75 mm / 9.99 in

 Depth
 88.90 mm / 3.5 in

 Shape
 Rectangular