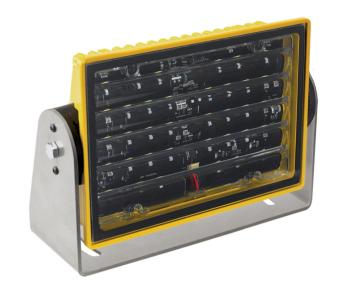

# 0549641

Product Information 

•

**Description** Model 523XL - 12/24V LED

Worklight - Narrow Flood Beam

(Yellow Housing)

 Height
 177.55 mm / 6.99 in

 Width
 253.75 mm / 9.99 in

 Depth
 88.90 mm / 3.5 in

 Shape
 Rectangular

Outer Lens MaterialGlassOuter Lens ColorClear

Housing Material Die-Cast Aluminum

Housing Color Yellow

Mounting Hardware Description(x1) 1/2"-Mounting BoltMounting TypeUniversal Pedestal MountConnector or WiringIntegrated 2-Pin Deutsch Weather-

Proof Socket (DT04-2P)

**Product Weight** 6.72 lbs / 3.05 kgs **Shipping Weight** 8.40 lbs / 3.81 kgs