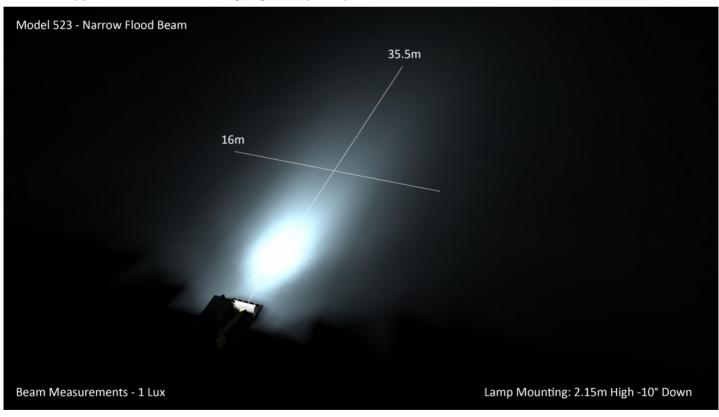

#### Photometric Specifications

Raw Lumen Output8,100Effective Lumen Output3,900Nominal LED Color Temperature5000 K

Beam Pattern(s) Forward Lighting - Flood (Narrow)