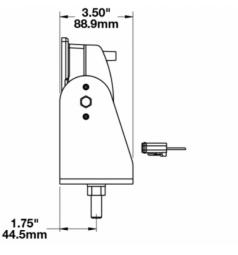

 Depth
 88.90 mm / 3.5 in

 Shape
 Rectangular

Outer Lens MaterialGlassOuter Lens ColorClear

Housing Material Die-Cast Aluminum

Housing Color Yellow

Mounting Hardware Description(x1) 1/2"-Mounting BoltMounting TypeUniversal Pedestal MountConnector or WiringIntegrated 2-Pin Deutsch Weather-

#### Product Dimensions