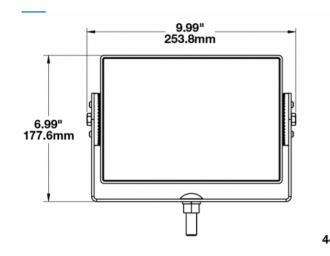

# 0549641

Product Information 

•

**Description** Model 523XL - 12/24V LED

Worklight - Narrow Flood Beam

(Yellow Housing)

 Height
 177.55 mm / 6.99 in

 Width
 253.75 mm / 9.99 in

 Depth
 88.90 mm / 3.5 in

 Shape
 Rectangular

Outer Lens MaterialGlassOuter Lens ColorClear

Housing Material Die-Cast Aluminum

Housing Color Yellow

Mounting Hardware Description(x1) 1/2"-Mounting BoltMounting TypeUniversal Pedestal MountConnector or WiringIntegrated 2-Pin Deutsch Weather-

#### Product Dimensions