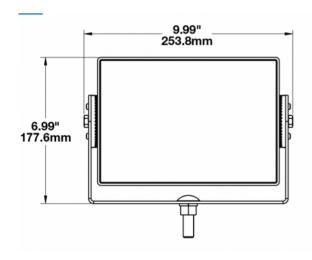

# 0549631

Product Information 

•

**Description** Model 523XL - 12/24V LED

Worklight - Wide Flood Beam

(Yellow Housing)

 Height
 177.55 mm / 6.99 in

 Width
 253.75 mm / 9.99 in

 Depth
 88.90 mm / 3.5 in

 Shape
 Rectangular

Outer Lens MaterialGlassOuter Lens ColorClear

Housing Material Die-Cast Aluminum

Housing Color Yellow

Mounting Hardware Description(x1) 1/2"-Mounting BoltMounting TypeUniversal Pedestal MountConnector or WiringIntegrated 2-Pin Deutsch Weather-

Proof Socket (DT04-2P)

**Product Weight** 6.72 lbs / 3.05 kgs **Shipping Weight** 8.40 lbs / 3.81 kgs

Product Dimensions