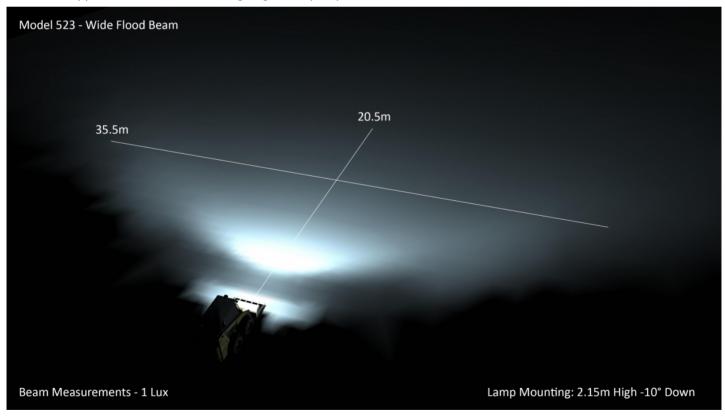

## Photometric Specifications

Raw Lumen Output8,100Effective Lumen Output3,900Nominal LED Color Temperature5000 K

Beam Pattern(s) Forward Lighting - Flood (Wide)