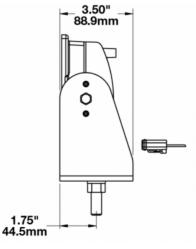

 Depth
 88.90 mm / 3.5 in

 Shape
 Rectangular

Outer Lens MaterialGlassOuter Lens ColorClear

Housing Material Die-Cast Aluminum

Housing Color Yellow

Mounting Hardware Description(x1) 1/2"-Mounting BoltMounting TypeUniversal Pedestal MountConnector or WiringIntegrated 2-Pin Deutsch Weather-

Proof Socket (DT04-2P)

**Product Weight** 6.72 lbs / 3.05 kgs **Shipping Weight** 8.40 lbs / 3.81 kgs

Product Dimensions