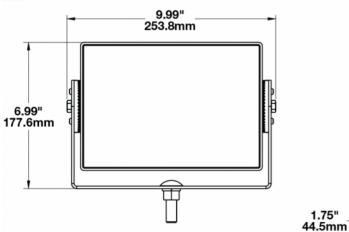

## Product Information

| Description                   | Model 523XL - 12/24V LED<br>Worklight - Wide Flood Beam<br>(Yellow Housing) |
|-------------------------------|-----------------------------------------------------------------------------|
| Height                        | 177.55 mm / 6.99 in                                                         |
| Width                         | 253.75 mm / 9.99 in                                                         |
| Depth                         | 88.90 mm / 3.5 in                                                           |
| Shape                         | Rectangular                                                                 |
| Outer Lens Material           | Glass                                                                       |
| Outer Lens Color              | Clear                                                                       |
| Housing Material              | Die-Cast Aluminum                                                           |
| Housing Color                 | Yellow                                                                      |
| Mounting Hardware Description | (x1) 1/2"-Mounting Bolt                                                     |
| Mounting Type                 | Universal Pedestal Mount                                                    |
| Connector or Wiring           | Integrated 2-Pin Deutsch Weather-<br>Proof Socket (DT04-2P)                 |
| Product Weight                | 6.72 lbs / 3.05 kgs                                                         |
| Shipping Weight               | 8.40 lbs / 3.81 kgs                                                         |

#### **Product Dimensions**

×