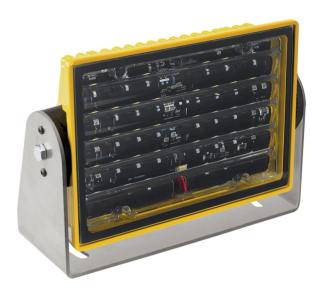

# LED Work Light – Model 523 0549631

## Product Information

| Description                   | Model 523XL - 12/24V LED<br>Worklight - Wide Flood Beam<br>(Yellow Housing) |
|-------------------------------|-----------------------------------------------------------------------------|
| Height                        | 177.55 mm / 6.99 in                                                         |
| Width                         | 253.75 mm / 9.99 in                                                         |
| Depth                         | 88.90 mm / 3.5 in                                                           |
| Shape                         | Rectangular                                                                 |
| Outer Lens Material           | Glass                                                                       |
| Outer Lens Color              | Clear                                                                       |
| Housing Material              | Die-Cast Aluminum                                                           |
| Housing Color                 | Yellow                                                                      |
| Mounting Hardware Description | (x1) 1/2"-Mounting Bolt                                                     |
| Mounting Type                 | Universal Pedestal Mount                                                    |
| Connector or Wiring           | Integrated 2-Pin Deutsch Weather-<br>Proof Socket (DT04-2P)                 |
| Product Weight                | 6.72 lbs / 3.05 kgs                                                         |
| Shipping Weight               | 8.40 lbs / 3.81 kgs                                                         |