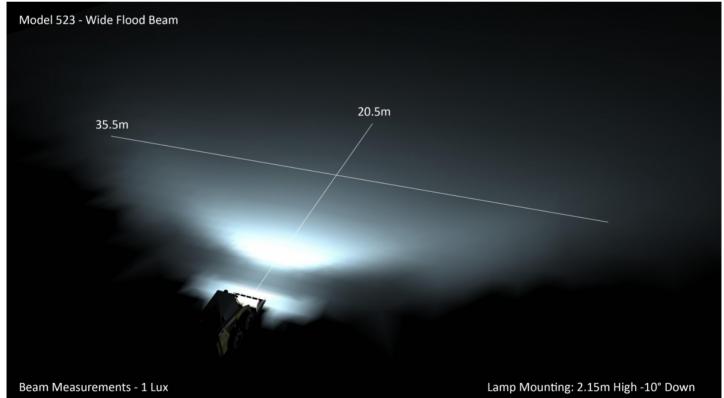

#### Photometric Specifications

| Raw Lumen Output              | 8,100                           |
|-------------------------------|---------------------------------|
| Effective Lumen Output        | 3,900                           |
| Nominal LED Color Temperature | 5000 K                          |
| Beam Pattern(s)               | Forward Lighting - Flood (Wide) |