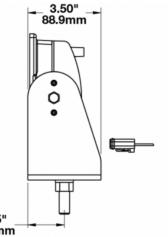

## Product Information

| Description                   | Model 523XL - 12/24V LED<br>Worklight - Wide Flood Beam<br>(Yellow Housing) |
|-------------------------------|-----------------------------------------------------------------------------|
| Height                        | 177.55 mm / 6.99 in                                                         |
| Width                         | 253.75 mm / 9.99 in                                                         |
| Depth                         | 88.90 mm / 3.5 in                                                           |
| Shape                         | Rectangular                                                                 |
| Outer Lens Material           | Glass                                                                       |
| Outer Lens Color              | Clear                                                                       |
| Housing Material              | Die-Cast Aluminum                                                           |
| Housing Color                 | Yellow                                                                      |
| Mounting Hardware Description | (x1) 1/2"-Mounting Bolt                                                     |
| Mounting Type                 | Universal Pedestal Mount                                                    |
| Connector or Wiring           | Integrated 2-Pin Deutsch Weather-<br>Proof Socket (DT04-2P)                 |
| Product Weight                | 6.72 lbs / 3.05 kgs                                                         |
| Shipping Weight               | 8.40 lbs / 3.81 kgs                                                         |

#### **Product Dimensions**

×