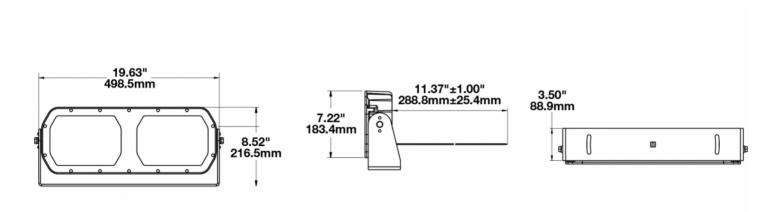

# 0546691

**Description** Model 623 - 16/60V LED Worklight -

Wide Flood

 Height
 216.41 mm / 8.52 in

 Width
 498.60 mm / 19.63 in

 Depth
 88.90 mm / 3.5 in

 Shape
 Rectangular

Outer Lens MaterialGlassOuter Lens ColorClear

#### **Product Dimensions**