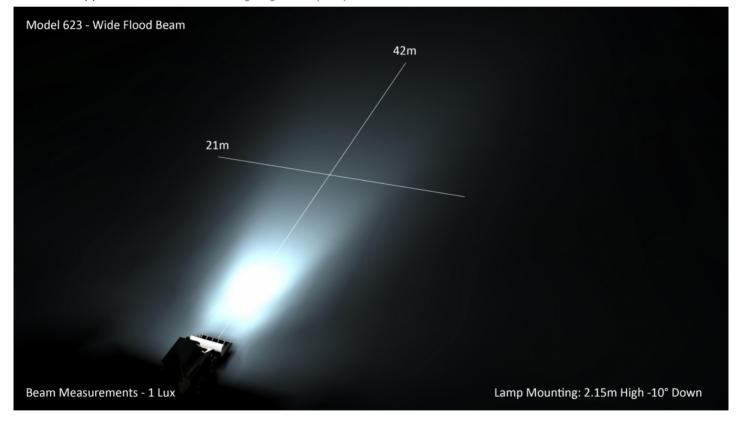

#### Photometric Specifications

~

Raw Lumen Output40,000Effective Lumen Output20,000Nominal LED Color Temperature5700 K

Beam Pattern(s) Forward Lighting - Flood (Wide)