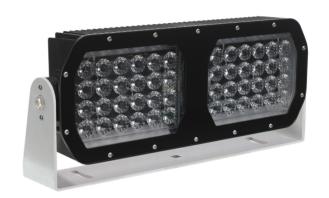

# 0546691

**Description** Model 623 - 16/60V LED Worklight -

Wide Flood

 Height
 216.41 mm / 8.52 in

 Width
 498.60 mm / 19.63 in

 Depth
 88.90 mm / 3.5 in

 Shape
 Rectangular

Outer Lens MaterialGlassOuter Lens ColorClear

Housing Material Die-Cast Aluminum

Housing Color Black

Mounting Type Universal Pedestal Mount

 $\begin{tabular}{ll} \begin{tabular}{ll} \be$ 

**Product Weight** 18.00 lbs / 8.16 kgs

**Additional Information** Wire Harness: SJ000W 6m Harness