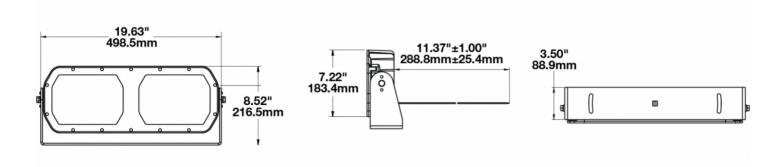

### Product Information

| Description                   | Model 623 - 16/60V LED Worklight -<br>Wide Flood |
|-------------------------------|--------------------------------------------------|
| Height                        | 216.41 mm / 8.52 in                              |
| Width                         | 498.60 mm / 19.63 in                             |
| Depth                         | 88.90 mm / 3.5 in                                |
| Shape                         | Rectangular                                      |
| Outer Lens Material           | Glass                                            |
| Outer Lens Color              | Clear                                            |
| Housing Material              | Die-Cast Aluminum                                |
| Housing Color                 | Black                                            |
| Mounting Type                 | Universal Pedestal Mount                         |
| Minimum Operating Temperature | -40 °C                                           |
| Maximum Operating Temperature | 65 °C                                            |
| Product Weight                | 18.00 lbs / 8.16 kgs                             |
| Additional Information        | Wire Harness: SJ000W 6m Harness                  |

#### Product Dimensions

INVISION. JUSPEAKER. DCXSOLIS. Innovation is our heritage EXT. 196