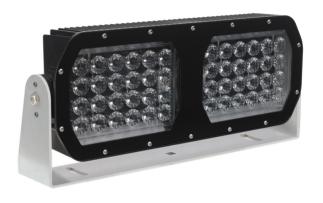

### Product Information

| Description                   | Model 623 - 16/60V LED Worklight -<br>Wide Flood |
|-------------------------------|--------------------------------------------------|
| Height                        | 216.41 mm / 8.52 in                              |
| Width                         | 498.60 mm / 19.63 in                             |
| Depth                         | 88.90 mm / 3.5 in                                |
| Shape                         | Rectangular                                      |
| Outer Lens Material           | Glass                                            |
| Outer Lens Color              | Clear                                            |
| Housing Material              | Die-Cast Aluminum                                |
| Housing Color                 | Black                                            |
| Mounting Type                 | Universal Pedestal Mount                         |
| Minimum Operating Temperature | -40 °C                                           |
| Maximum Operating Temperature | 65 °C                                            |
| Product Weight                | 18.00 lbs / 8.16 kgs                             |
| Additional Information        | Wire Harness: SJ000W 6m Harness                  |