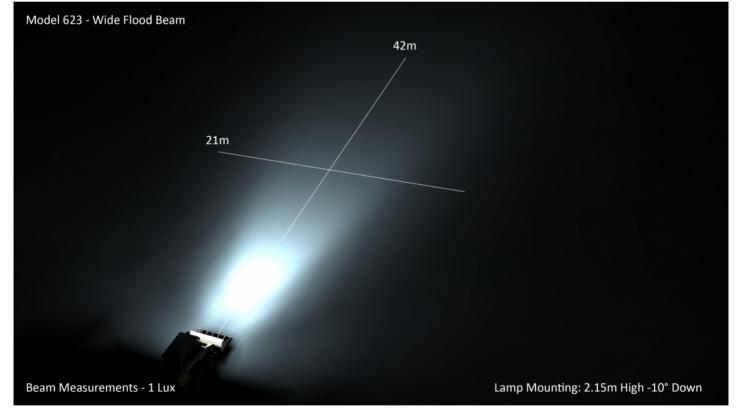

#### Photometric Specifications

| Raw Lumen Output              | 40,000                          |
|-------------------------------|---------------------------------|
| Effective Lumen Output        | 20,000                          |
| Nominal LED Color Temperature | 5700 K                          |
| Beam Pattern(s)               | Forward Lighting - Flood (Wide) |