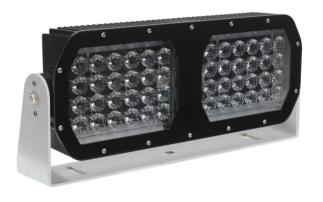

### Product Information

| Description                   | Model 623 - 16/60V LED Worklight -<br>Medium Flood |
|-------------------------------|----------------------------------------------------|
| Height                        | 216.41 mm / 8.52 in                                |
| Width                         | 498.60 mm / 19.63 in                               |
| Depth                         | 88.90 mm / 3.5 in                                  |
| Shape                         | Rectangular                                        |
| Outer Lens Material           | Glass                                              |
| Outer Lens Color              | Clear                                              |
| Housing Material              | Die-Cast Aluminum                                  |
| Housing Color                 | Black                                              |
| Mounting Type                 | Universal Pedestal Mount                           |
| Minimum Operating Temperature | -40 °C                                             |
| Maximum Operating Temperature | 65 °C                                              |
| Product Weight                | 18.00 lbs / 8.16 kgs                               |
| Additional Information        | Wire Harness: SJ000W 6m Harness                    |