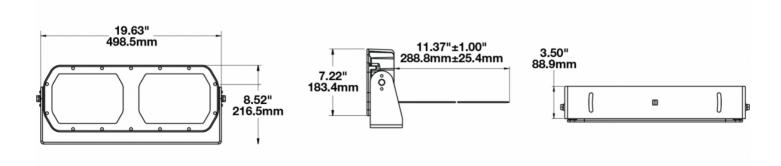

### Product Information

| Description                   | Model 623 - 16/60V LED Worklight -<br>Medium Flood |
|-------------------------------|----------------------------------------------------|
| Height                        | 216.41 mm / 8.52 in                                |
| Width                         | 498.60 mm / 19.63 in                               |
| Depth                         | 88.90 mm / 3.5 in                                  |
| Shape                         | Rectangular                                        |
| Outer Lens Material           | Glass                                              |
| Outer Lens Color              | Clear                                              |
| Housing Material              | Die-Cast Aluminum                                  |
| Housing Color                 | Black                                              |
| Mounting Type                 | Universal Pedestal Mount                           |
| Minimum Operating Temperature | -40 °C                                             |
| Maximum Operating Temperature | 65 °C                                              |
| Product Weight                | 18.00 lbs / 8.16 kgs                               |
| Additional Information        | Wire Harness: SJ000W 6m Harness                    |

#### Product Dimensions