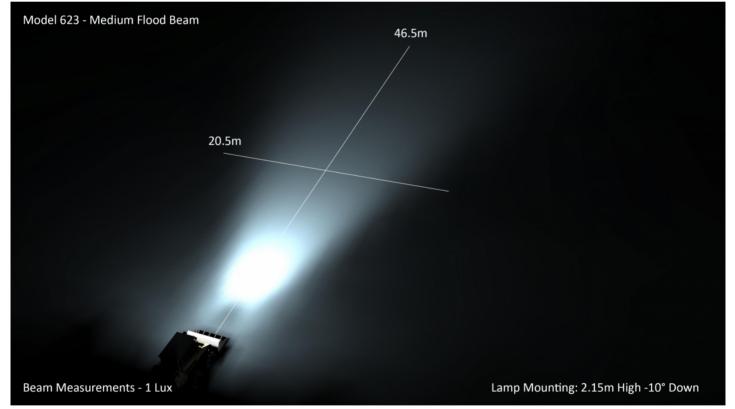

#### Photometric Specifications

| Raw Lumen Output              | 40,000                            |
|-------------------------------|-----------------------------------|
| Effective Lumen Output        | 20,000                            |
| Nominal LED Color Temperature | 5700 K                            |
| Beam Pattern(s)               | Forward Lighting - Flood (Medium) |