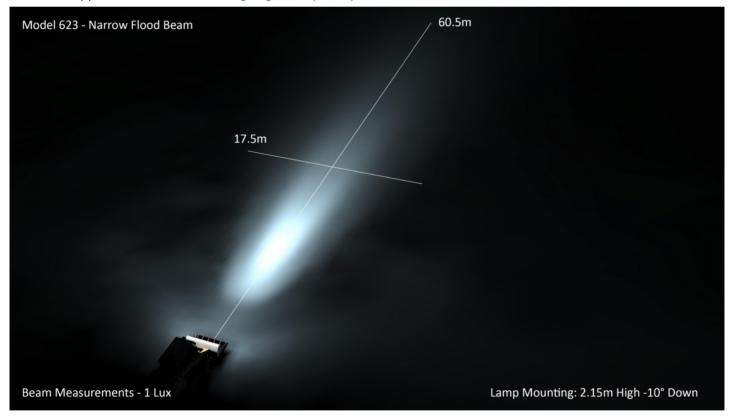

#### Photometric Specifications

**~** 

Raw Lumen Output40,000Effective Lumen Output20,000Nominal LED Color Temperature5700 K

**Beam Pattern(s)** Forward Lighting - Flood (Narrow)