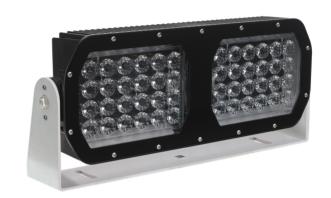

# 0546671

Product Information

**Description** Model 623 - 16/60V LED Worklight -

Narrow Flood

 Height
 216.41 mm / 8.52 in

 Width
 498.60 mm / 19.63 in

 Depth
 88.90 mm / 3.5 in

 Shape
 Rectangular

Outer Lens MaterialGlassOuter Lens ColorClear

Housing Material Die-Cast Aluminum

Housing Color Black

Mounting Type Universal Pedestal Mount

 $\begin{tabular}{ll} \begin{tabular}{ll} \be$ 

**Product Weight** 18.00 lbs / 8.16 kgs