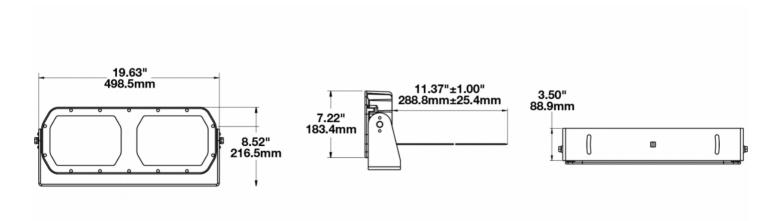

#### **Product Dimensions**

# 0546671

Product Information

**Description** Model 623 - 16/60V LED Worklight -

Narrow Flood

 Height
 216.41 mm / 8.52 in

 Width
 498.60 mm / 19.63 in

 Depth
 88.90 mm / 3.5 in

 Shape
 Rectangular