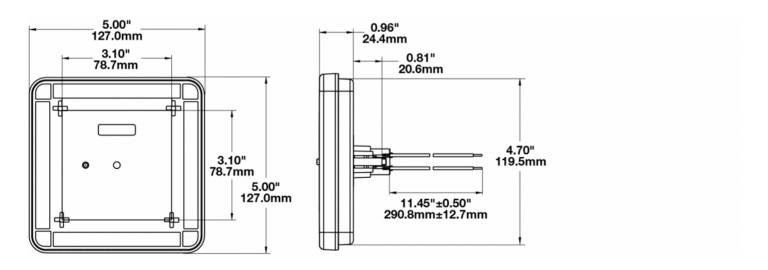

## LED Signal Light - Model 224

# 0442611



**Description** Model 224 - 12/24V LED Signal

Light - White (Reverse)

 Height
 127.00 mm / 5 in

 Width
 127.00 mm / 5 in

 Depth
 44.96 mm / 1.77 in

ShapeSquareOuter Lens MaterialAcrylicOuter Lens ColorClearHousing MaterialABSHousing ColorBlack

Mounting Hardware Description (x2) M6-1 x 25 Mounting Bolts

Mounting Type Low Profile Mount

 $\begin{tabular}{ll} \begin{tabular}{ll} \be$ 

Mating Connector 4-Pin Deutsch Plug (DT06-4S)

Product Weight0.46 lbs / 0.21 kgsShipping Weight0.46 lbs / 0.21 kgs



#### **Product Dimensions**











#### **Electrical Specifications**

~

Input Voltage12-24V DCBlack WireGroundWhite WireBackup

**Current Draw** 0.145A @ 12V DC

0.082A @ 24V DC

### Photometric Specifications

...

Nominal LED Color Temperature 5000 K

## Additional Specifications

~

**IP Rating** IP67

**Warranty** Please refer to the Warranty

Statement which is available for

download on the website

**Certification** ECE Reg 23, SAEJ593, FMVSS 108

Table XII

Pack Quantity