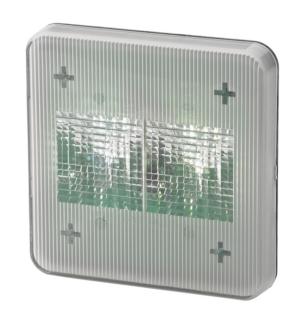

# 0442611

**Description** Model 224 - 12/24V LED Signal

Light - White (Reverse)

 Height
 127.00 mm / 5 in

 Width
 127.00 mm / 5 in

 Depth
 44.96 mm / 1.77 in

ShapeSquareOuter Lens MaterialAcrylicOuter Lens ColorClearHousing MaterialABSHousing ColorBlack