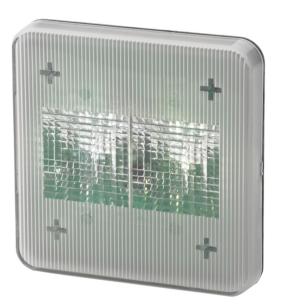

# LED Signal Light – Model 224 0442611

#### Product Information

| Description                   | Model 224 - 12/24V LED Signal<br>Light - White (Reverse) |
|-------------------------------|----------------------------------------------------------|
| Height                        | 127.00 mm / 5 in                                         |
| Width                         | 127.00 mm / 5 in                                         |
| Depth                         | 44.96 mm / 1.77 in                                       |
| Shape                         | Square                                                   |
| Outer Lens Material           | Acrylic                                                  |
| Outer Lens Color              | Clear                                                    |
| Housing Material              | ABS                                                      |
| Housing Color                 | Black                                                    |
| Mounting Hardware Description | (x2) M6-1 x 25 Mounting Bolts                            |
| Mounting Type                 | Low Profile Mount                                        |
| Minimum Operating Temperature | -40 °C                                                   |
| Maximum Operating Temperature | 65 °C                                                    |
| Mating Connector              | 4-Pin Deutsch Plug (DT06-4S)                             |
| Product Weight                | 0.46 lbs / 0.21 kgs                                      |
| Shipping Weight               | 0.46 lbs / 0.21 kgs                                      |