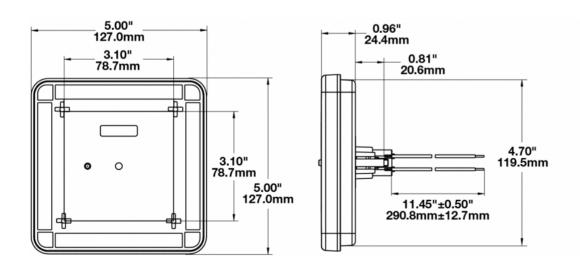

|
| Housing Color                 | Black                                                    |
| Mounting Hardware Description | (x2) M6-1 x 25 Mounting Bolts                            |
| Mounting Type                 | Low Profile Mount                                        |
| Minimum Operating Temperature | -40 °C                                                   |
| Maximum Operating Temperature | 65 °C                                                    |
| Mating Connector              | 4-Pin Deutsch Plug (DT06-4S)                             |
| Product Weight                | 0.46 lbs / 0.21 kgs                                      |
| Shipping Weight               | 0.46 lbs / 0.21 kgs                                      |



#### Product Dimensions



V

Copyright © 2025 Invision Sales Pty. Ltd.



#### **Electrical Specifications**

| Input Voltage | 12-24V DC                          |
|---------------|------------------------------------|
| Black Wire    | Ground                             |
| White Wire    | Backup                             |
| Current Draw  | 0.145A @ 12V DC<br>0.082A @ 24V DC |

### Photometric Specifications

Nominal LED Color Temperature 5000 K

#### Additional Specifications

| IP Rating     | IP67                                                                                        |
|---------------|---------------------------------------------------------------------------------------------|
| Warranty      | Please refer to the Warranty<br>Statement which is available for<br>download on the website |