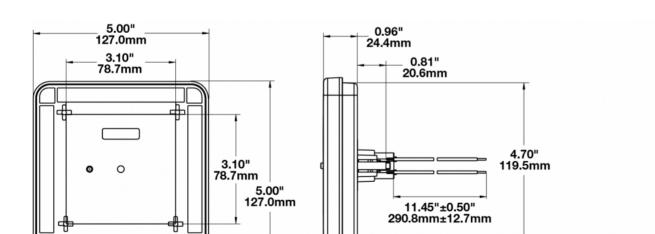

# LED Signal Light - Model 224

# 0342301



**Description** Model 224 - 12/24V LED Signal

Light - Red (Stop & Tail)

 Height
 127.00 mm / 5 in

 Width
 127.00 mm / 5 in

 Depth
 44.96 mm / 1.77 in

ShapeSquareOuter Lens MaterialAcrylicOuter Lens ColorRedHousing MaterialABSHousing ColorBlack

Mounting Hardware Description (x2) M6-1 x 25 Mounting Bolts

Mounting Type Low Profile Mount

 $\begin{tabular}{ll} \begin{tabular}{ll} \be$ 

Mating Connector 4-Pin Deutsch Plug (DT06-4S)

Product Weight 0.46 lbs / 0.21 kgs Shipping Weight 0.46 lbs / 0.21 kgs



#### **Product Dimensions**







### **Electrical Specifications**

~

Input Voltage12-24V DCBlack WireGroundRed WireStopWhite WireTail

**Current Draw** 0.190A @ 12V DC (Stop) 0.030A @ 12V DC (Tail)

Photometric Specifications

~

Beam Pattern(s) Signalization - Stop

Signalization - Tail

## **Additional Specifications**

**Y** 

**IP Rating** IP67

**Warranty** Please refer to the Warranty

Statement which is available for

download on the website

**Certification** ECE Reg 23, SAEJ593, FMVSS 108

Table XII

Pack Quantity 1