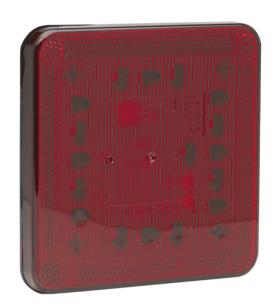

# 0342301

**Description** Model 224 - 12/24V LED Signal

Light - Red (Stop & Tail)

 Height
 127.00 mm / 5 in

 Width
 127.00 mm / 5 in

 Depth
 44.96 mm / 1.77 in

ShapeSquareOuter Lens MaterialAcrylicOuter Lens ColorRedHousing MaterialABSHousing ColorBlack