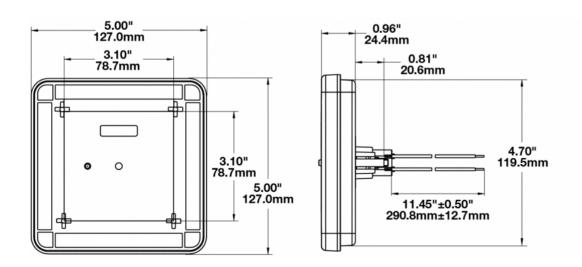

#### **Product Dimensions**

V

### Product Information

| Description                   | Model 224 - 12/24V LED Signal<br>Light - Amber (Turn Signal) |
|-------------------------------|--------------------------------------------------------------|
| Height                        | 127.00 mm / 5 in                                             |
| Width                         | 127.00 mm / 5 in                                             |
| Depth                         | 44.96 mm / 1.77 in                                           |
| Shape                         | Square                                                       |
| Outer Lens Material           | Acrylic                                                      |
| Outer Lens Color              | Amber                                                        |
| Housing Material              | ABS                                                          |
| Housing Color                 | Black                                                        |
| Mounting Hardware Description | (x2) M6-1 x 25 Mounting Bolts                                |
| Mounting Type                 | Low Profile Mount                                            |
| Minimum Operating Temperature | -40 °C                                                       |
| Maximum Operating Temperature | 65 °C                                                        |
| Mating Connector              | 4-Pin Deutsch Plug (DT06-4S)                                 |
| Product Weight                | 0.46 lbs / 0.21 kgs                                          |
| Shipping Weight               | 1.80 lbs / 0.82 kgs                                          |