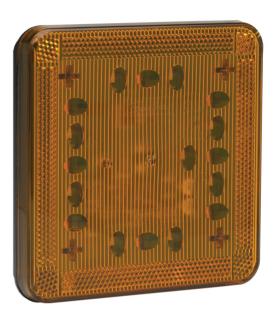

# LED Signal Light – Model 224 0342291

### Product Information

| Description                   | Model 224 - 12/24V LED Signal<br>Light - Amber (Turn Signal) |
|-------------------------------|--------------------------------------------------------------|
| Height                        | 127.00 mm / 5 in                                             |
| Width                         | 127.00 mm / 5 in                                             |
| Depth                         | 44.96 mm / 1.77 in                                           |
| Shape                         | Square                                                       |
| Outer Lens Material           | Acrylic                                                      |
| Outer Lens Color              | Amber                                                        |
| Housing Material              | ABS                                                          |
| Housing Color                 | Black                                                        |
| Mounting Hardware Description | (x2) M6-1 x 25 Mounting Bolts                                |
| Mounting Type                 | Low Profile Mount                                            |
| Minimum Operating Temperature | -40 °C                                                       |
| Maximum Operating Temperature | 65 °C                                                        |
| Mating Connector              | 4-Pin Deutsch Plug (DT06-4S)                                 |
| Product Weight                | 0.46 lbs / 0.21 kgs                                          |
| Shipping Weight               | 1.80 lbs / 0.82 kgs                                          |