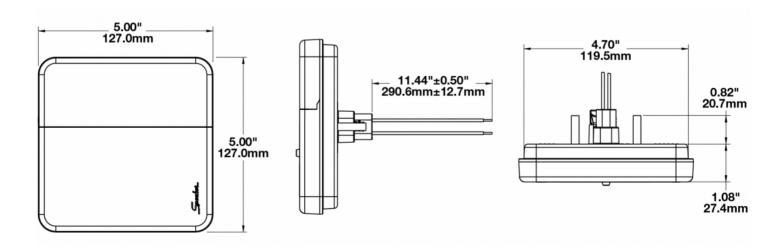

### Product Information

| Description |
|-------------|
|-------------|

| Description                   | Light - White/Amber (Front Position<br>& Turn Signal) |
|-------------------------------|-------------------------------------------------------|
| Height                        | 127.00 mm / 5 in                                      |
| Width                         | 127.00 mm / 5 in                                      |
| Depth                         | 48.26 mm / 1.9 in                                     |
| Shape                         | Square                                                |
| Outer Lens Material           | Acrylic                                               |
| Housing Material              | ABS                                                   |
| Housing Color                 | Black                                                 |
| Mounting Hardware Description | (x2) M6-1 x 25 Mounting Bolts                         |
| Mounting Type                 | Low Profile Mount                                     |
| Minimum Operating Temperature | -40 °C                                                |
| Maximum Operating Temperature | 65 °C                                                 |
| Connector or Wiring           | Integrated 4-Pin Deutsch Socket<br>(DT04-4P)          |
| Mating Connector              | 4-Pin Deutsch Plug (DT06-4S)                          |
| Product Weight                | 0.46 lbs / 0.21 kgs                                   |
| Shipping Weight               | 0.46 lbs / 0.21 kgs                                   |
|                               |                                                       |

#### **Product Dimensions**