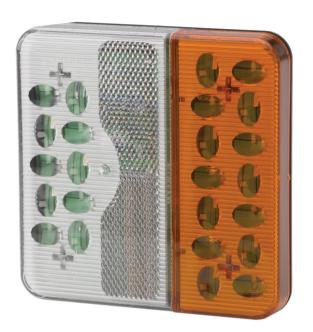

# LED Signal Light – Model 223

### Product Information

| Description |
|-------------|
|-------------|

| Description                   | Light - White/Amber (Front Position<br>& Turn Signal) |
|-------------------------------|-------------------------------------------------------|
| Height                        | 127.00 mm / 5 in                                      |
| Width                         | 127.00 mm / 5 in                                      |
| Depth                         | 48.26 mm / 1.9 in                                     |
| Shape                         | Square                                                |
| Outer Lens Material           | Acrylic                                               |
| Housing Material              | ABS                                                   |
| Housing Color                 | Black                                                 |
| Mounting Hardware Description | (x2) M6-1 x 25 Mounting Bolts                         |
| Mounting Type                 | Low Profile Mount                                     |
| Minimum Operating Temperature | -40 °C                                                |
| Maximum Operating Temperature | 65 °C                                                 |
| Connector or Wiring           | Integrated 4-Pin Deutsch Socket<br>(DT04-4P)          |
| Mating Connector              | 4-Pin Deutsch Plug (DT06-4S)                          |
| Product Weight                | 0.46 lbs / 0.21 kgs                                   |
| Shipping Weight               | 0.46 lbs / 0.21 kgs                                   |
|                               |                                                       |

Model 223 - 12/24V LED Signal