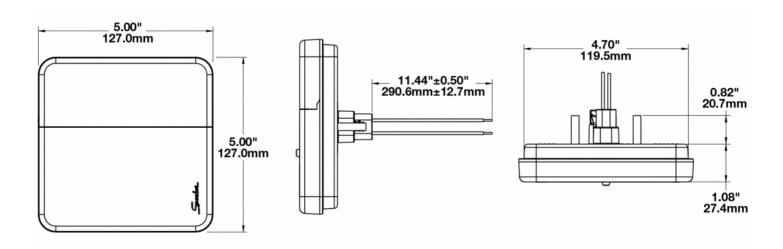

#### **Product Dimensions**

### Product Information

| Description                   | Light - White/Amber (Front Position<br>& Turn Signal) |
|-------------------------------|-------------------------------------------------------|
| Height                        | 127.00 mm / 5 in                                      |
| Width                         | 127.00 mm / 5 in                                      |
| Depth                         | 48.26 mm / 1.9 in                                     |
| Shape                         | Square                                                |
| Outer Lens Material           | Acrylic                                               |
| Housing Material              | ABS                                                   |
| Housing Color                 | Black                                                 |
| Mounting Hardware Description | (x2) M6-1 x 25 Mounting Bolts                         |
| Mounting Type                 | Low Profile Mount                                     |
| Minimum Operating Temperature | -40 °C                                                |
| Maximum Operating Temperature | 65 °C                                                 |
| Connector or Wiring           | Integrated 4-Pin Deutsch Socket<br>(DT04-4P)          |
| Mating Connector              | 4-Pin Deutsch Plug (DT06-4S)                          |
| Product Weight                | 0.46 lbs / 0.21 kgs                                   |
| Shipping Weight               | 0.46 lbs / 0.21 kgs                                   |
|                               |                                                       |