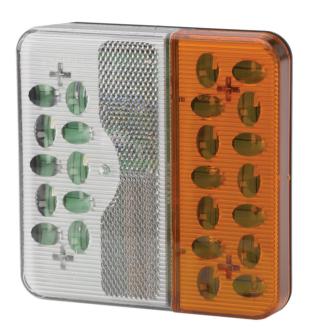

# LED Signal Light – Model 223 0341711

### Product Information

| Description                   | Light - White/Amber (Front Position<br>& Turn Signal) |
|-------------------------------|-------------------------------------------------------|
| Height                        | 127.00 mm / 5 in                                      |
| Width                         | 127.00 mm / 5 in                                      |
| Depth                         | 48.26 mm / 1.9 in                                     |
| Shape                         | Square                                                |
| Outer Lens Material           | Acrylic                                               |
| Housing Material              | ABS                                                   |
| Housing Color                 | Black                                                 |
| Mounting Hardware Description | (x2) M6-1 x 25 Mounting Bolts                         |
| Mounting Type                 | Low Profile Mount                                     |
| Minimum Operating Temperature | -40 °C                                                |
| Maximum Operating Temperature | 65 °C                                                 |
| Connector or Wiring           | Integrated 4-Pin Deutsch Socket<br>(DT04-4P)          |
| Mating Connector              | 4-Pin Deutsch Plug (DT06-4S)                          |
| Product Weight                | 0.46 lbs / 0.21 kgs                                   |
| Shipping Weight               | 0.46 lbs / 0.21 kgs                                   |
|                               |                                                       |