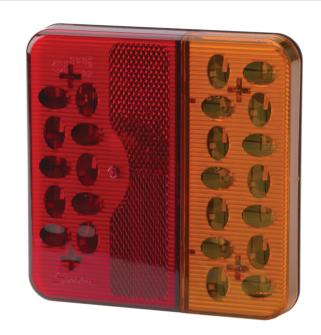

## LED Signal Light - Model 223

# 0348231

Product Information

**Description** Model 223 - 12/24V LED Signal

Light - Red/Amber (Stop, Tail & Turn

Signal)

 Height
 127.00 mm / 5 in

 Width
 127.00 mm / 5 in

 Depth
 48.26 mm / 1.9 in

#### **Electrical Specifications**

~

Input Voltage12-24V DCBlack WireGroundYellow WireTurnWhite WireTailRed WireStop

**Current Draw** 0.33A @ 12V DC

0.145A @ 24V DC