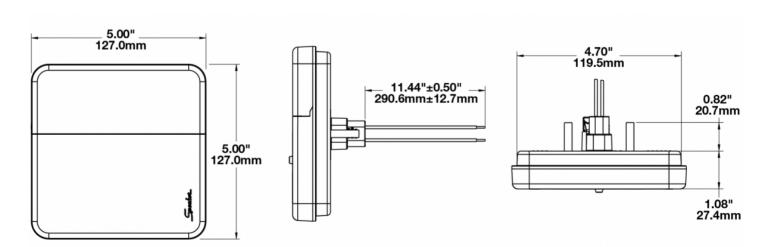

# 0348231

Product Information

**Description** Model 223 - 12/24V LED Signal

Light - Red/Amber (Stop, Tail & Turn

Signal)

 Height
 127.00 mm / 5 in

 Width
 127.00 mm / 5 in

 Depth
 48.26 mm / 1.9 in

#### **Product Dimensions**