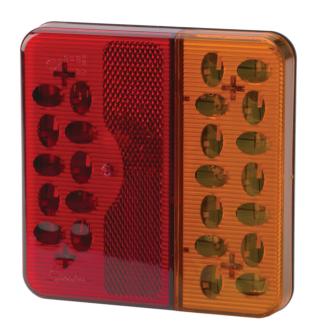

# LED Signal Light – Model 223 0348231

#### Description

| Description                   | Light - Red/Amber (Stop, Tail & Turn<br>Signal) |
|-------------------------------|-------------------------------------------------|
| Height                        | 127.00 mm / 5 in                                |
| Width                         | 127.00 mm / 5 in                                |
| Depth                         | 48.26 mm / 1.9 in                               |
| Shape                         | Square                                          |
| Outer Lens Material           | Acrylic                                         |
| Housing Material              | ABS                                             |
| Housing Color                 | Black                                           |
| Mounting Hardware Description | (x2) M6-1 x 25 Mounting Bolts                   |
| Mounting Type                 | Low Profile Mount                               |
| Minimum Operating Temperature | -40 °C                                          |
| Maximum Operating Temperature | 65 °C                                           |
| Connector or Wiring           | Integrated 4-Pin Deutsch Socket (DT04-4P)       |
| Mating Connector              | 4-Pin Deutsch Plug (DT06-4S)                    |
| Product Weight                | 0.46 lbs / 0.21 kgs                             |
| Shipping Weight               | 2.20 lbs / 1 kgs                                |
|                               |                                                 |