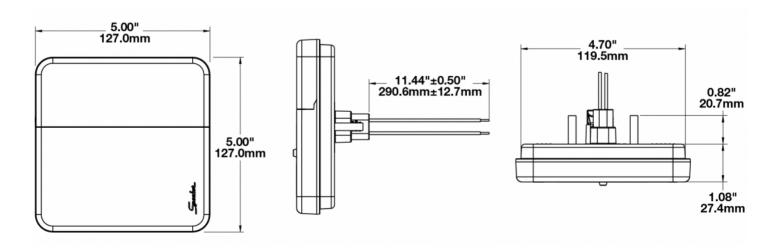

#### Description

| Description                   | Light - Red/Amber (Stop, Tail & Turn<br>Signal) |
|-------------------------------|-------------------------------------------------|
| Height                        | 127.00 mm / 5 in                                |
| Width                         | 127.00 mm / 5 in                                |
| Depth                         | 48.26 mm / 1.9 in                               |
| Shape                         | Square                                          |
| Outer Lens Material           | Acrylic                                         |
| Housing Material              | ABS                                             |
| Housing Color                 | Black                                           |
| Mounting Hardware Description | (x2) M6-1 x 25 Mounting Bolts                   |
| Mounting Type                 | Low Profile Mount                               |
| Minimum Operating Temperature | -40 °C                                          |
| Maximum Operating Temperature | 65 °C                                           |
| Connector or Wiring           | Integrated 4-Pin Deutsch Socket (DT04-4P)       |
| Mating Connector              | 4-Pin Deutsch Plug (DT06-4S)                    |
| Product Weight                | 0.46 lbs / 0.21 kgs                             |
| Shipping Weight               | 2.20 lbs / 1 kgs                                |
|                               |                                                 |

#### **Product Dimensions**

~