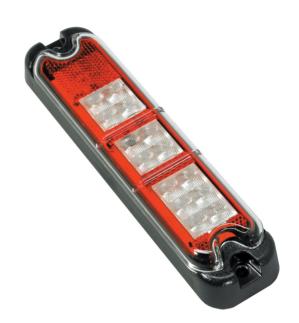

# 0339011

**Description** Model 281 - 48V LED Signal Light -

Red, Amber & White (Stop, Tail, Turn

Signal & Reverse)

 Height
 215.90 mm / 8.5 in

 Width
 49.53 mm / 1.95 in

 Depth
 27.94 mm / 1.1 in

 Shape
 Rectangular

 Outer Lens Material
 Polycarbonate

Outer Lens ColorClearHousing MaterialABSHousing ColorBlack

Mounting Type Low Profile Mount

Minimum Operating Temperature  $-40~^{\circ}\text{C}$  Maximum Operating Temperature  $65~^{\circ}\text{C}$ 