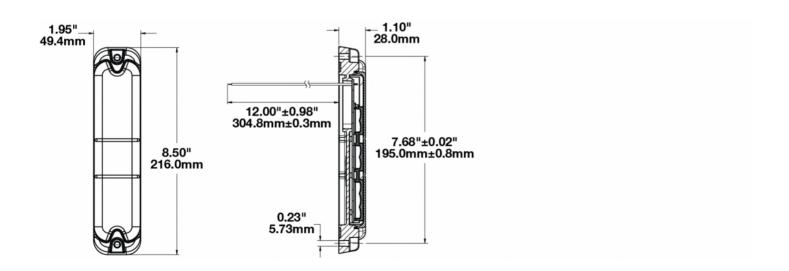

# 0339011

**Description** Model 281 - 48V LED Signal Light -

Red, Amber & White (Stop, Tail, Turn

Signal & Reverse)

 Height
 215.90 mm / 8.5 in

 Width
 49.53 mm / 1.95 in

 Depth
 27.94 mm / 1.1 in

 Shape
 Rectangular

Connector or Wiring12" Bare LeadsProduct Weight0.40 lbs / 0.18 kgsShipping Weight1.80 lbs / 0.82 kgs

Product Dimensions