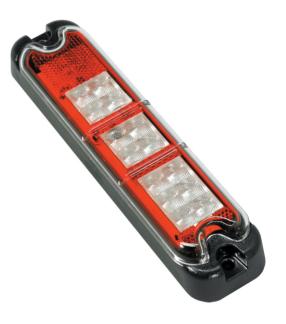

# LED Stop, Tail, Turn & Backup Light – Model 281

#### Product Information

| Description                   | Model 281 - 12V LED Signal Light -<br>Red, Amber & White (Stop, Tail, Turn<br>Signal & Reverse) |
|-------------------------------|-------------------------------------------------------------------------------------------------|
| Height                        | 215.90 mm / 8.5 in                                                                              |
| Width                         | 49.53 mm / 1.95 in                                                                              |
| Depth                         | 27.94 mm / 1.1 in                                                                               |
| Shape                         | Rectangular                                                                                     |
| Outer Lens Material           | Polycarbonate                                                                                   |
| Outer Lens Color              | Clear                                                                                           |
| Housing Material              | ABS                                                                                             |
| Housing Color                 | Black                                                                                           |
| Mounting Type                 | Low Profile Mount                                                                               |
| Minimum Operating Temperature | -40 °C                                                                                          |
| Maximum Operating Temperature | 65 °C                                                                                           |
| Connector or Wiring           | 12" Bare Leads                                                                                  |
| Product Weight                | 0.65 lbs / 0.29 kgs                                                                             |