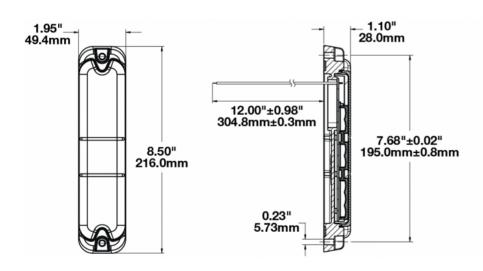

#### Product Information

| Description                   | Model 281 - 12V LED Signal Light -<br>Red, Amber & White (Stop, Tail, Turn<br>Signal & Reverse) |
|-------------------------------|-------------------------------------------------------------------------------------------------|
| Height                        | 215.90 mm / 8.5 in                                                                              |
| Width                         | 49.53 mm / 1.95 in                                                                              |
| Depth                         | 27.94 mm / 1.1 in                                                                               |
| Shape                         | Rectangular                                                                                     |
| Outer Lens Material           | Polycarbonate                                                                                   |
| Outer Lens Color              | Clear                                                                                           |
| Housing Material              | ABS                                                                                             |
| Housing Color                 | Black                                                                                           |
| Mounting Type                 | Low Profile Mount                                                                               |
| Minimum Operating Temperature | -40 °C                                                                                          |
| Maximum Operating Temperature | 65 °C                                                                                           |
| Connector or Wiring           | 12" Bare Leads                                                                                  |
| Product Weight                | 0.65 lbs / 0.29 kgs                                                                             |

#### **Product Dimensions**

 $\mathbf{\sim}$ 

×