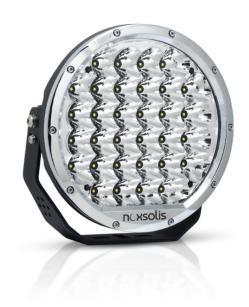

#### Description

Shape Outer Lens Material Outer Lens Color Housing Material Housing Color Bezel Color Connector or Wiring

Product Weight Shipping Weight Additional Information NX9SL - 9" Slimline LED Driving Light - Combo Beam - Chrome Bezel with 2 x Clear Protective Covers Round Polycarbonate Clear **Die-Cast Aluminum** Black Chrome Separate wiring harness kit available 5.69 lbs / 2.58 kgs 14.33 lbs / 6.5 kgs NX9SL Driving Light Kit Contents 2 x LED Driving Lights 2 x Clear Protective Covers