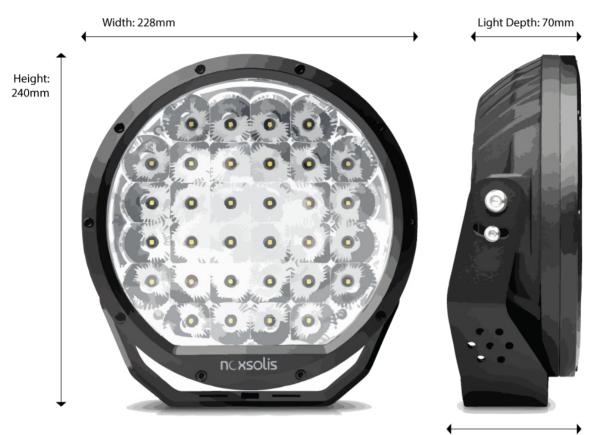

#### **Product Dimensions**

INVISION. JW. SPEAKER. DCXSOLIS.

Total Depth: 85mm