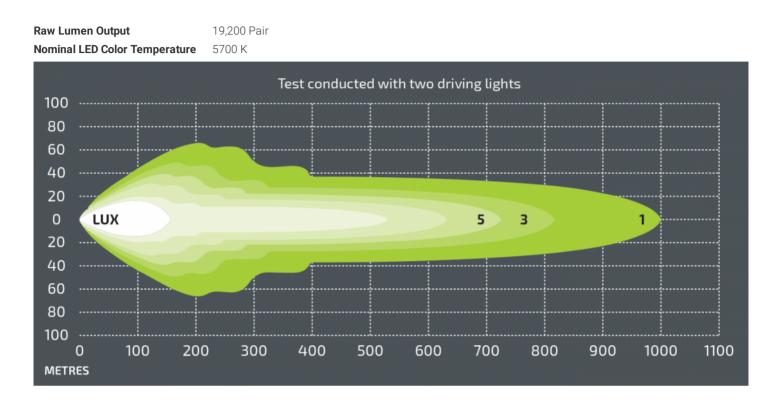

l Outer Lens Color Housing Material Housing Color Bezel Color Connector or Wiring

Product Weight Shipping Weight Additional Information NX9SL - 9" Slimline LED Driving Light - Combo Beam - Chrome Bezel with 2 x Clear Protective Covers Round Polycarbonate Clear **Die-Cast Aluminum** Black Chrome Separate wiring harness kit available 5.69 lbs / 2.58 kgs 14.33 lbs / 6.5 kgs NX9SL Driving Light Kit Contents 2 x LED Driving Lights 2 x Clear Protective Covers



#### **Product Dimensions**



INVISION. JW. SPEAKER. DCXSOLIS.







Total Depth: 85mm

# **Electrical Specifications**

| Operating Voltage | 12-24V |
|-------------------|--------|
| Wattage           | 130 W  |
| Current Draw      | 8.33AA |

12-24V DC 130 W 8.33AA @ 13.8V DC 4.8AA @ 24V DC



×





## Photometric Specifications



### Additional Specifications

| IP Rating     | IP68 & 69K                                           |
|---------------|------------------------------------------------------|
| Warranty      | 3 Years - Warranty does not cover damage to the lamp |
| Certification | Approved to R10 EMI (Radio<br>Interference)          |
| Pack Quantity | 2                                                    |





 $\mathbf{\vee}$ 

V