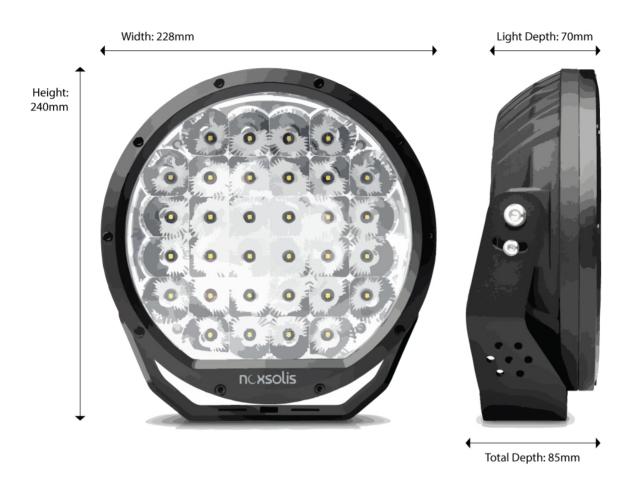

# NX920

**Description** NX9SL - 9" Slimline LED Driving

Light - Combo Beam

**Shape** Round

Outer Lens Material Polycarbonate

Outer Lens Color Clear

Housing Material Die-Cast Aluminum

Housing Color Black
Bezel Color Black