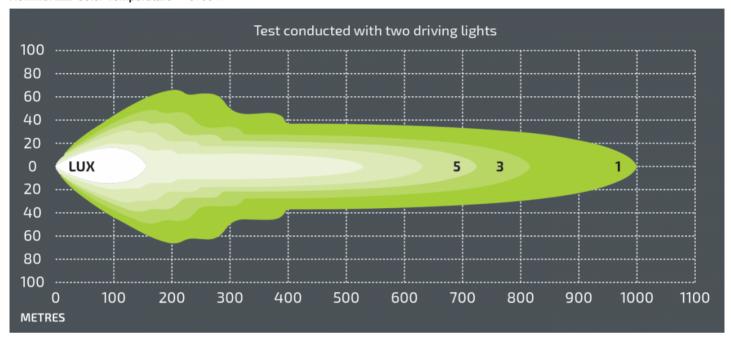

#### Photometric Specifications

**Raw Lumen Output** 19,200 Pair **Nominal LED Color Temperature** 5700 K