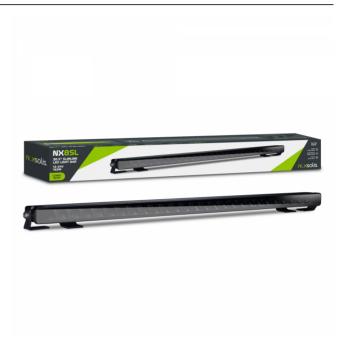

# NX8SL - Slimline LED Light Bars NX803

### Product Information

| Description         | NX8SL - LED 30.5" Slimline Light Bar       |
|---------------------|--------------------------------------------|
| Height              | 47 mm / 1.85 in                            |
| Width               | 777 mm / 30.59 in                          |
| Depth               | 70 mm / 2.76 in                            |
| Shape               | Rectangular                                |
| Outer Lens Material | Polycarbonate                              |
| Outer Lens Color    | Clear                                      |
| Housing Material    | Die-Cast Aluminum                          |
| Housing Color       | Black                                      |
| Bezel Color         | Chrome                                     |
| Connector or Wiring | Wiring harness kit sold separately (NX220) |
| Product Weight      | 3.6 lbs / 1.63 kgs                         |