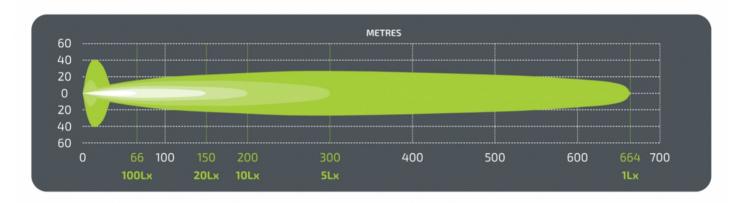

#### Photometric Specifications

| Raw Lumen Output              | 14600                      |
|-------------------------------|----------------------------|
| Nominal LED Color Temperature | 5700 K                     |
| Beam Pattern(s)               | Forward Lighting - Driving |