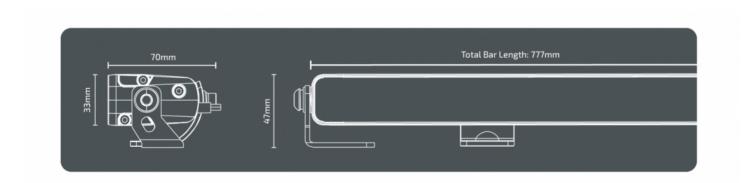

#### Product Dimensions

### Product Information

| Description         | NX8SL - LED 30.5" Slimline Light Bar       |
|---------------------|--------------------------------------------|
| Height              | 47 mm / 1.85 in                            |
| Width               | 777 mm / 30.59 in                          |
| Depth               | 70 mm / 2.76 in                            |
| Shape               | Rectangular                                |
| Outer Lens Material | Polycarbonate                              |
| Outer Lens Color    | Clear                                      |
| Housing Material    | Die-Cast Aluminum                          |
| Housing Color       | Black                                      |
| Bezel Color         | Chrome                                     |
| Connector or Wiring | Wiring harness kit sold separately (NX220) |
| Product Weight      | 3.6 lbs / 1.63 kgs                         |