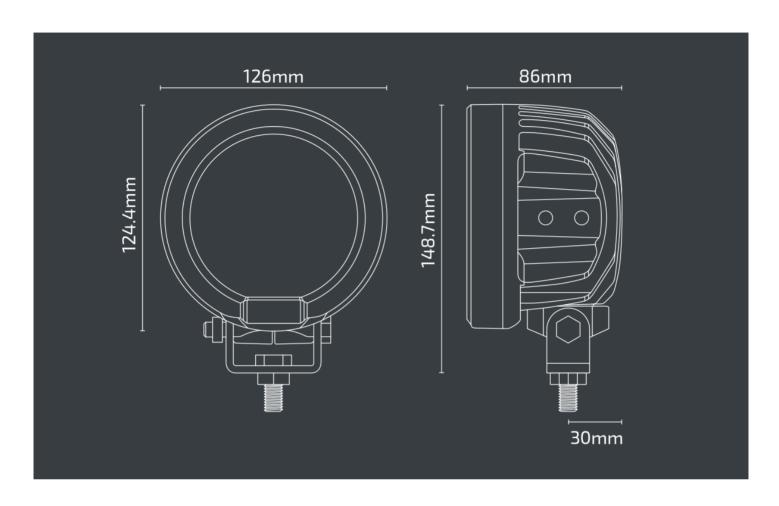

# NX560

Product Information 

•

**Description** 45W LED Blue Spot Light - 4" Round

 Height
 152 mm / 5.98 in

 Width
 125 mm / 4.92 in

 Depth
 85 mm / 3.35 in

**Shape** Round

Outer Lens Material Polycarbonate

Outer Lens Color Clea

Housing Material Die-Cast Aluminum

Housing Color Black

Mounting Type Universal Pedestal Mount

**Product Weight** 2.5 lbs / 1.13 kgs

Product Dimensions