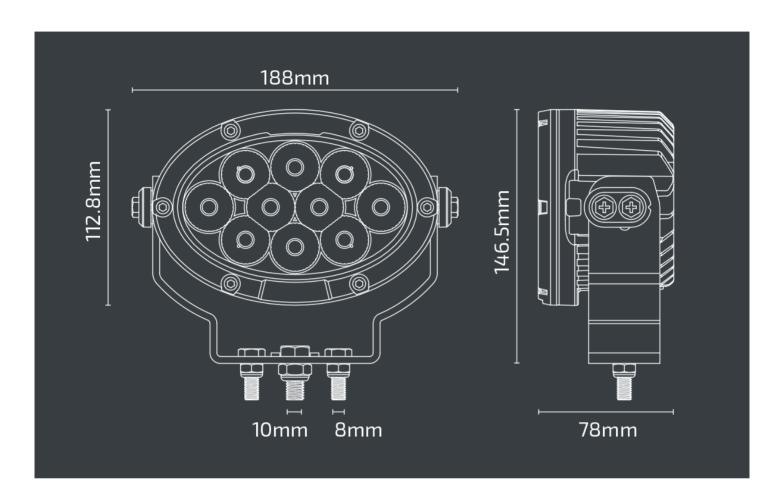

# NX555

Product Information

**Description** 100W LED Work Light - 7" x 4" Oval -

8000 Lumen

 Height
 146.5 mm / 5.77 in

 Width
 188 mm / 7.4 in

 Depth
 78 mm / 3.07 in

**Shape** Oval

Outer Lens Material Polycarbonate

Outer Lens Color Clear

Housing Material Die-Cast Aluminum

Housing Color Black

Mounting Type Universal Pedestal Mount

**Product Weight** 4.19 lbs / 1.9 kgs

Product Dimensions