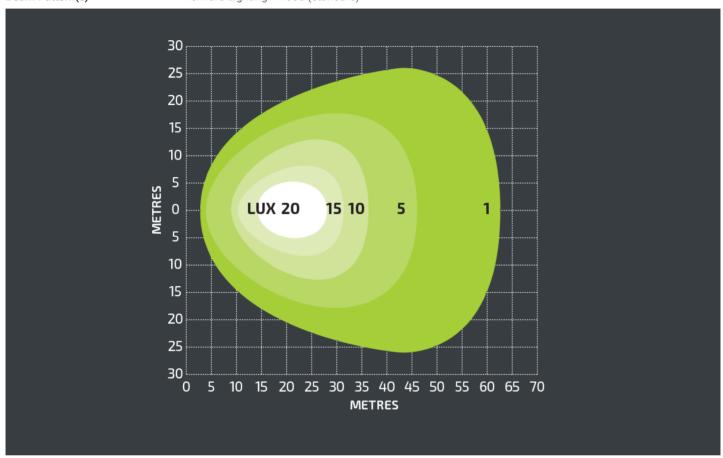

#### Photometric Specifications

**Effective Lumen Output** 8000 **Nominal LED Color Temperature** 5700 K

**Beam Pattern(s)** Forward Lighting - Flood (Standard)