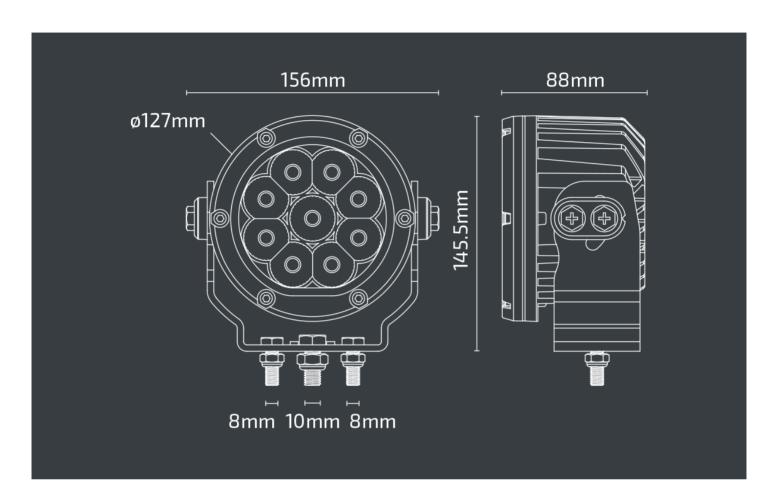

# NX543

Product Information

**Description** 90W LED Work Light - 5" Round -

7200 Lumen

 Height
 145 mm / 5.71 in

 Width
 156 mm / 6.14 in

 Depth
 88 mm / 3.46 in

**Shape** Round

Outer Lens Material Polycarbonate

Outer Lens Color Clear

Housing Material Die-Cast Aluminum

Housing ColorBlackBezel ColorChrome

Mounting Type Universal Pedestal Mount

**Product Weight** 3.3 lbs / 1.5 kgs

**Product Dimensions** 