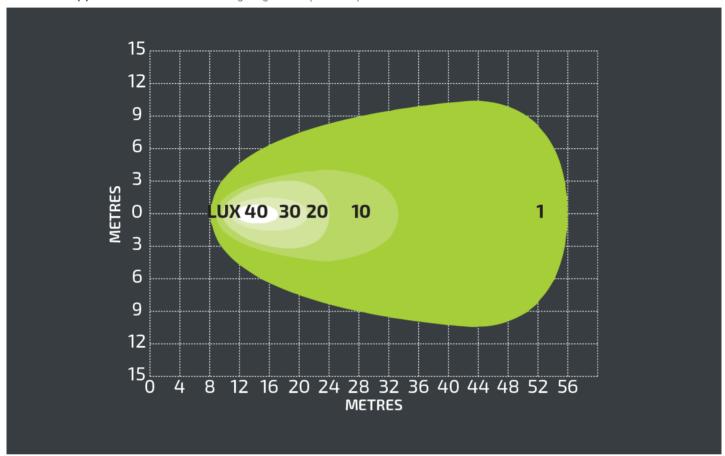

#### Photometric Specifications

**Effective Lumen Output** 7200 **Nominal LED Color Temperature** 5700 K

Beam Pattern(s) Forward Lighting - Flood (Standard)